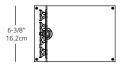

#### **CEILING CUT-OUT:**

| #CAT        | FINISH | TEXTURE                  | QUANTITY |
|-------------|--------|--------------------------|----------|
| USC-DPUSF1W | WHITE  | FINE TEXTURE POWDER COAT |          |