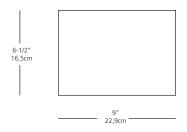

#### **CEILING CUT-OUT:**

| #CAT        | FINISH | TEXTURE                  | QUANTITY |
|-------------|--------|--------------------------|----------|
| USC-DPUSF1W | WHITE  | FINE TEXTURE POWDER COAT |          |