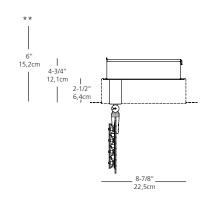

# **UNA PRO 150 ADJUSTABLE X1 RECESSED SINGLE (NON-IC)**

Design Carlotta de Bevilacqua

- \* Complete installation requires a mounting frame, sold separately (see page 2)
- \*\* 6" clearance requires for installation

# MOUNTING FRAME - UNA PRO 150 ADJUSTABLE X1 RECESSED SINGLE (NON-IC)

Design Carlotta de Bevilacqua