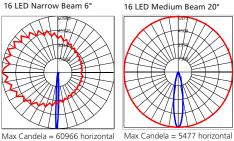

#### PHOTOMETRIC DATA:

## **TECHNICAL DATA:**

|                    | 80CRI / 3000k |      |        |      |       |      |
|--------------------|---------------|------|--------|------|-------|------|
|                    |               | 9LED |        |      | 16LED |      |
| Beam angle:        | 6°            | 20°  | 38°    | 6°   | 20°   | 38°  |
| Power consumption: | 11W           |      | 21W    |      |       |      |
| Lumen Nominal:     | 700lm         |      | 1270lm |      | 1     |      |
| Lumen Delivered:   | 536           | 529  | 517    | 982  | 929   | 915  |
| Efficacy Im/W :    | 48.7          | 48.1 | 47     | 46.8 | 44.2  | 43.6 |
| Efficiency (%):    | 76%           | 76%  | 74%    | 77%  | 73%   | 72%  |