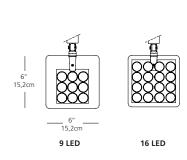

| QUANTITY |  |
|----------|--|
|          |  |

| LED               | <b>S09</b> = 09 LED <b>S16</b> = 16 LED                                |
|-------------------|------------------------------------------------------------------------|
| HEAD              | H1 = SINGLE                                                            |
| ССТ               | <b>30</b> = 3000K, 80CRI                                               |
| Beam angle        | NB = Narrow beam 6° MB = Medium beam 20° WB = Wide beam 38°            |
| Lens holder color | C = Clear                                                              |
| Driver            | 06 = DIM 2 wires (120V only) Phase dimming<br>08 = 0-10V dimming (UNV) |
| Finish            | <b>W</b> = White/White (powder coat top plate and heatsink)            |

## **TECHNICAL DATA:**

|                    | 80CRI / 3000k |      |        |      |       |      |
|--------------------|---------------|------|--------|------|-------|------|
|                    |               | 9LED |        |      | 16LED |      |
| Beam angle:        | 6°            | 20°  | 38°    | 6°   | 20°   | 38°  |
| Power consumption: | 11W           |      | 21W    |      |       |      |
| Lumen Nominal:     | 700lm         |      | 1270lm |      | 1     |      |
| Lumen Delivered:   | 536           | 529  | 517    | 982  | 929   | 915  |
| Efficacy Im/W :    | 48.7          | 48.1 | 47     | 46.8 | 44.2  | 43.6 |
| Efficiency (%):    | 76%           | 76%  | 74%    | 77%  | 73%   | 72%  |