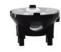

# **UNA PRO 150 ADJUSTABLE X1 RECESSED SINGLE (NON-IC)**

Design Carlotta de Bevilacqua

- \* Complete installation requires a mounting frame, sold separately (see page 2)
- \*\* 6" clearance requires for installation

### **FEATURES:**

- The led board is mounted on a rotating aluminum heatsink allowing a 360° orientation horizontally and 180° vertically.
- Lens holders are available in white and black upon request.
- The galvanized steel driver housing.
- Note: for other finishes, please contact your local Artemide sale representative.