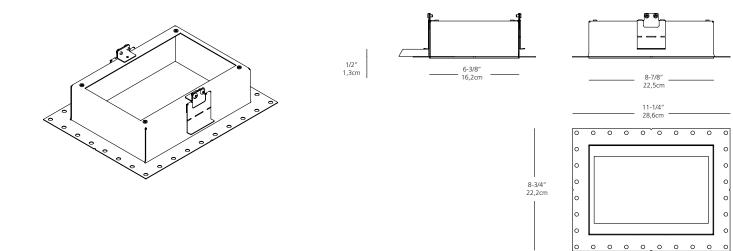

# MOUNTING FRAME - UNA PRO 150 ADJUSTABLE X1 RECESSED SINGLE (NON-IC)

Design Carlotta de Bevilacqua

#### **CEILING CUT-OUT:**

| #CAT        | FINISH | TEXTURE                  | QUANTITY |
|-------------|--------|--------------------------|----------|
| USC-DPUSF1W | WHITE  | FINE TEXTURE POWDER COAT |          |

### **FEATURES:**

- Cold rolled steel housing with powder coat finish.Aligment details available on each sides of the frame for precise aligment.
- Ceiling mounting brackets hold the frame in place without the need of holding it for final adjustment.
- Ceiling brackets can accept ceiling thickness up to 1" (25mm).
- Note: for other finishes, please contact your local Artemide sale representative.