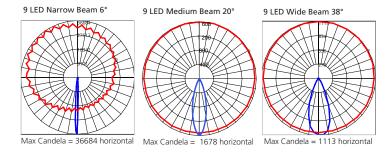

#### PHOTOMETRIC DATA:

## **TECHNICAL DATA:**

|                    | 80CRI / 3000k |      |        |      |       |      |
|--------------------|---------------|------|--------|------|-------|------|
|                    |               | 9LED |        |      | 16LED |      |
| Beam angle:        | 6°            | 20°  | 38°    | 6°   | 20°   | 38°  |
| Power consumption: | 11W           |      | 21W    |      |       |      |
| Lumen Nominal:     | 700lm         |      | 1270lm |      | 1     |      |
| Lumen Delivered:   | 536           | 529  | 517    | 982  | 929   | 915  |
| Efficacy Im/W :    | 48.7          | 48.1 | 47     | 46.8 | 44.2  | 43.6 |
| Efficiency (%):    | 76%           | 76%  | 74%    | 77%  | 73%   | 72%  |