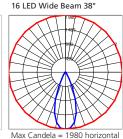

#### PHOTOMETRIC DATA:

## **TECHNICAL DATA:**

|                    | 80CRI / 3000k |      |        |      |       |      |
|--------------------|---------------|------|--------|------|-------|------|
|                    |               | 9LED |        |      | 16LED |      |
| Beam angle:        | 6°            | 20°  | 38°    | 6°   | 20°   | 38°  |
| Power consumption: | 11W           |      | 21W    |      |       |      |
| Lumen Nominal:     | 700lm         |      | 1270lm |      | 1     |      |
| Lumen Delivered:   | 536           | 529  | 517    | 982  | 929   | 915  |
| Efficacy Im/W :    | 48.7          | 48.1 | 47     | 46.8 | 44.2  | 43.6 |
| Efficiency (%):    | 76%           | 76%  | 74%    | 77%  | 73%   | 72%  |