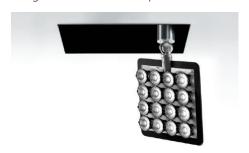

# **UNA PRO 150 ADJUSTABLE X1 RECESSED SINGLE (NON-IC)**

Design Carlotta de Bevilacqua

- \* Complete installation requires a mounting frame, sold separately (see page 2)
- \*\* 6" clearance requires for installation

### **FEATURES:**

- The led board is mounted on a rotating aluminum heatsink allowing a 360° orientation horizontally and 180° vertically.
- Lens holders are available in white and black upon request.
- The galvanized steel driver housing.
- Note: for other finishes, please contact your local Artemide sale representative.