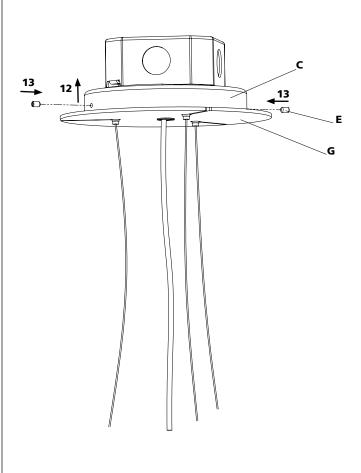

sed as indicated in these instructions; Therefore they should be kept for future reference. To prevent electrical shock, turn off power supply before carrying out any connection or maintenance operations.

## STEP 1

Install canopy to the Junction box

- 1. Unscrew part E
- 2. Remove part G
- 3. Unscrew part D
- 4. Make the appropriate electrical connections
- 5. Push the wires inside part A
- 6. Fix part C to part A with 8-32 screws (not included)
- 7. Screw part D to hold electrical wire







## TAGORA 570 LED SUSPENSION



Assembly instructions Y503-10115 rev 0.3

STEP 2

Steel cables adjustment

- 8. Loosen part H
- 9. Adjust all cables to required height
- 10. Tighten part H
- 11. Cut extra steel cables.

- 12. Fix part G to C (initial position)
- 13. Screw part E to hold Part G