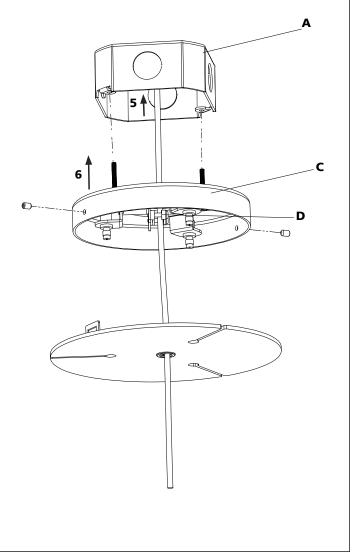

## STEP 1

Install canopy to the Junction box

- 1. Unscrew part E
- 2. Remove part G
- 3. Unscrew part D
- 4. Make the appropriate electrical connections
- 5. Push the wires inside part A
- 6. Fix part C to part A with 8-32 screws (not included)
- 7. Screw part D to hold electrical wire