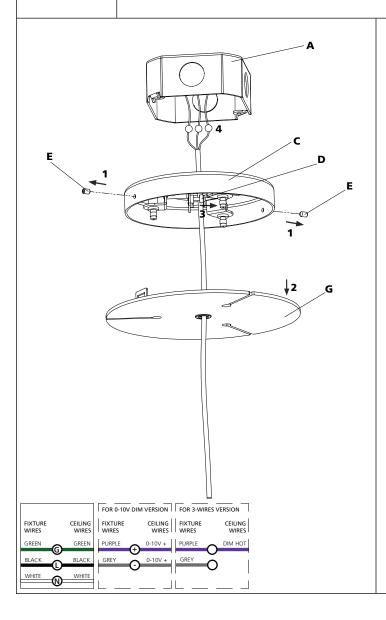

## STEP 1

Install canopy to the Junction box

- 1. Unscrew part E
- 2. Remove part G
- 3. Unscrew part D
- 4. Make the appropriate electrical connections
- 5. Push the wires inside part A
- 6. Fix part C to part A with 8-32 screws (not included)
- 7. Screw part D to hold electrical wire

## TAGORA 570 LED SUSPENSION

Assembly instructions Y503-10115 rev 0.3

STEP 2

Steel cables adjustment

- 8. Loosen part H
- 9. Adjust all cables to required height
- 10. Tighten part H
- 11. Cut extra steel cables.