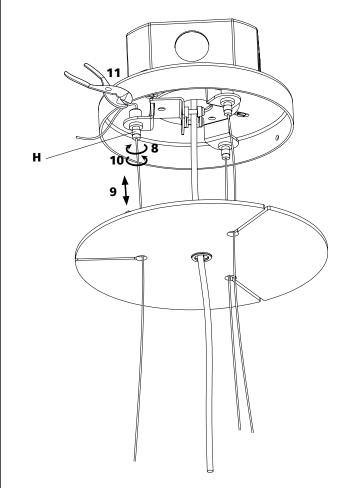

## TAGORA 570 LED SUSPENSION

Assembly instructions Y503-10115 rev 0.3

STEP 2

Steel cables adjustment

- 8. Loosen part H
- 9. Adjust all cables to required height
- 10. Tighten part H
- 11. Cut extra steel cables.