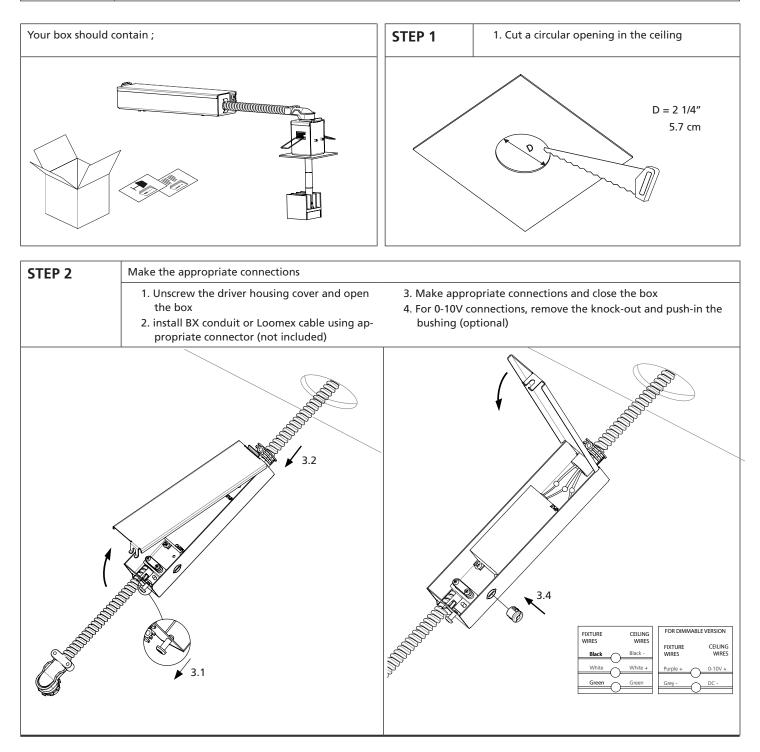

Assembly instructions Y503-10639 rev 0.1



Attention: Read and understand these instructions before installing fixture. This fixture is intended for installation in accordance with National Electric Code and local regulation: To assure full compliance with local codes and regulations, check with your local electrical inspector before installation. This equipment is guaranteed only when used as indicated in these instructions; therefore they should be kept for future reference. To prevent electrical shock, turn off power supply before carrying out any connection or maintenance operations.



1