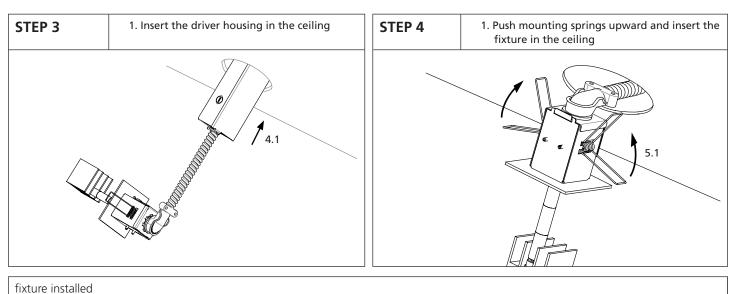

Assembly instructions Y503-10639 rev 0.1



Attention: Read and understand these instructions before installing fixture. This fixture is intended for installation in accordance with National Electric Code and local regulation: To assure full compliance with local codes and regulations, check with your local electrical inspector before installation. This equipment is guaranteed only when used as indicated in these instructions; therefore they should be kept for future reference. To prevent electrical shock, turn off power supply before carrying out any connection or maintenance operations.



1