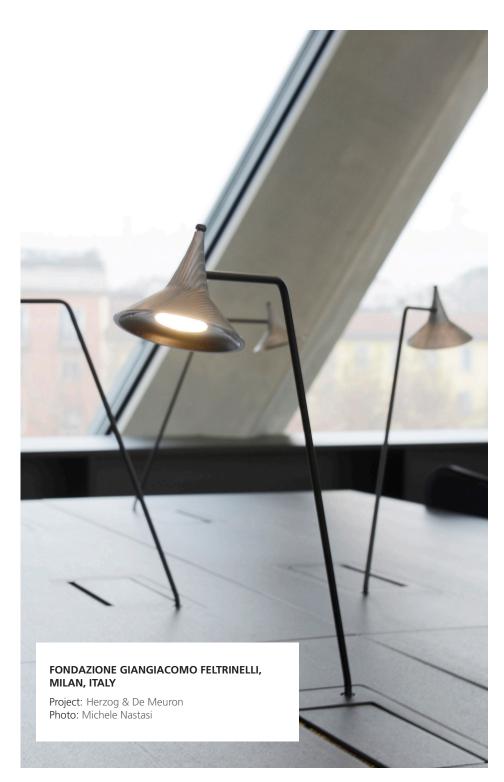

### Unterlinden Table

| MATERIALS        | Body in die-cast aluminum or bronze.<br>Stem in metal.        |
|------------------|---------------------------------------------------------------|
| EMISSION         | Direct                                                        |
| LIGHT SOURCE     | LED 6W C.O.B 3000K >90CRI<br>or<br>LED 6W C.O.B 2700K >90 CRI |
| DELIVERED LUMENS | 359lm                                                         |
| DIMMING FEATURE  | Dimmable (on head)                                            |
| FINISH           | <ul> <li>Aluminum</li> <li>Bronze</li> </ul>                  |
| CERTIFICATIONS   | c.UL.us listed, LM-79, IP20                                   |