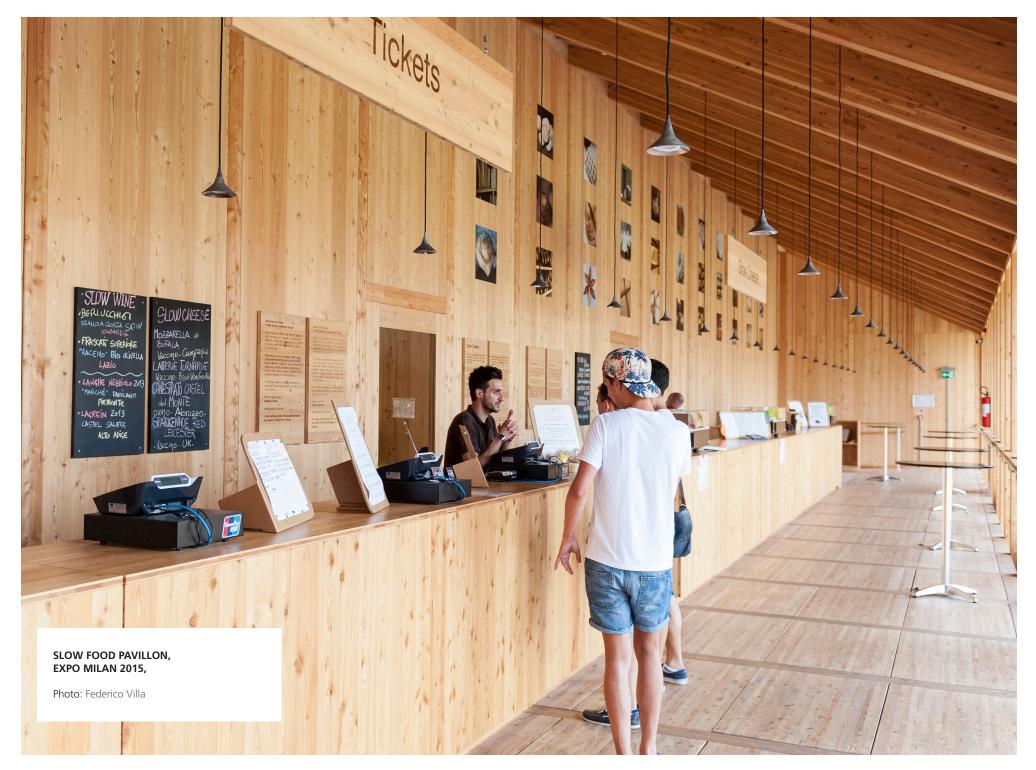

, Prada Tokyo and Miami's 1111 Lincoln Road.

Amongst other awards, they are the recipients, in 2001, of The Pritzker Architectural Prize.

## ELEGANCE

Unterlinden, originally designed by Herzog & De Meuron for the Unterlinden Museum in Colmar (France) renovation, combines the aesthetic charm of an old-time object with high technology and engineering.





ONE HEART CARE, MISSISSAUGA, (ON) CANADA

Project: C&Partners Architects Inc Photo: Sepideh Nabaee POD 2

## TECHNOLOGY

A high-performance LED COB and high-efficiency optic polymeric lens ensure a very high quality of light. Unterlinden's body has been specifically designed to allow for heat dissipation as well as to direct the luminous flow downwards.

SLOW FOOD PAVILLON, EXPO MILAN 2015,

Photo: Federico Villa



HERZOG & DE MEURON







### Unterlinden Table





| MATERIALS        | Body in die-cast aluminum or bronze.<br>Stem in metal.        |
|------------------|---------------------------------------------------------------|
| EMISSION         | Direct                                                        |
| LIGHT SOURCE     | LED 6W C.O.B 3000K >90CRI<br>or<br>LED 6W C.O.B 2700K >90 CRI |
| DELIVERED LUMENS | 359lm                                                         |
| DIMMING FEATURE  | Dimmable (on head)                                            |
| FINISH           | <ul> <li>Aluminum</li> <li>Bronze</li> </ul>                  |
| CERTIFICATIONS   | c.UL.us listed, LM-79, IP20                                   |

## Unterlinden Suspension



### Technical Data



| MATERIALS        | Body in die-ca