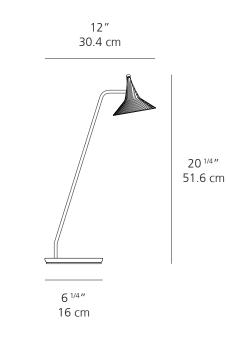

### Unterlinden Table

| MATERIALS        | Body in die-cast aluminum or bronze.<br>Stem in metal.        |
|------------------|---------------------------------------------------------------|
| EMISSION         | Direct                                                        |
| LIGHT SOURCE     | LED 6W C.O.B 3000K >90CRI<br>or<br>LED 6W C.O.B 2700K >90 CRI |
| DELIVERED LUMENS | 359lm                                                         |
| DIMMING FEATURE  | Dimmable (on head)                                            |
| FINISH           | <ul> <li>Aluminum</li> <li>Bronze</li> </ul>                  |
| CERTIFICATIONS   | c.UL.us listed, LM-79, IP20                                   |