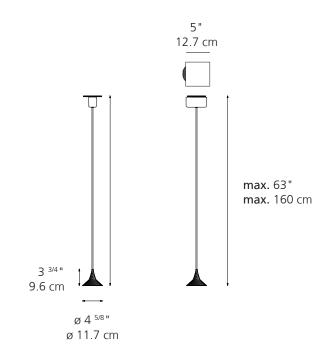

### Technical Data

| MATERIALS        | Body in die-cast aluminum or bronze.<br>Canopy in technopolymer.<br>Fabric cord in black for aluminum finish<br>and in white for bronze finish. |
|------------------|-------------------------------------------------------------------------------------------------------------------------------------------------|
| EMISSION         | Direct                                                                                                                                          |
| LIGHT SOURCE     | LED 6W C.O.B 3000K >90CRI<br>or<br>LED 6W C.O.B 2700K >90 CRI                                                                                   |
| DELIVERED LUMENS | 615lm                                                                                                                                           |
| DIMMING FEATURE  | ON/OFF                                                                                                                                          |
| FINISH           | <ul> <li>Aluminum</li> <li>Bronze</li> </ul>                                                                                                    |
| CERTIFICATIONS   | c.UL.us listed, IP20                                                                                                                            |