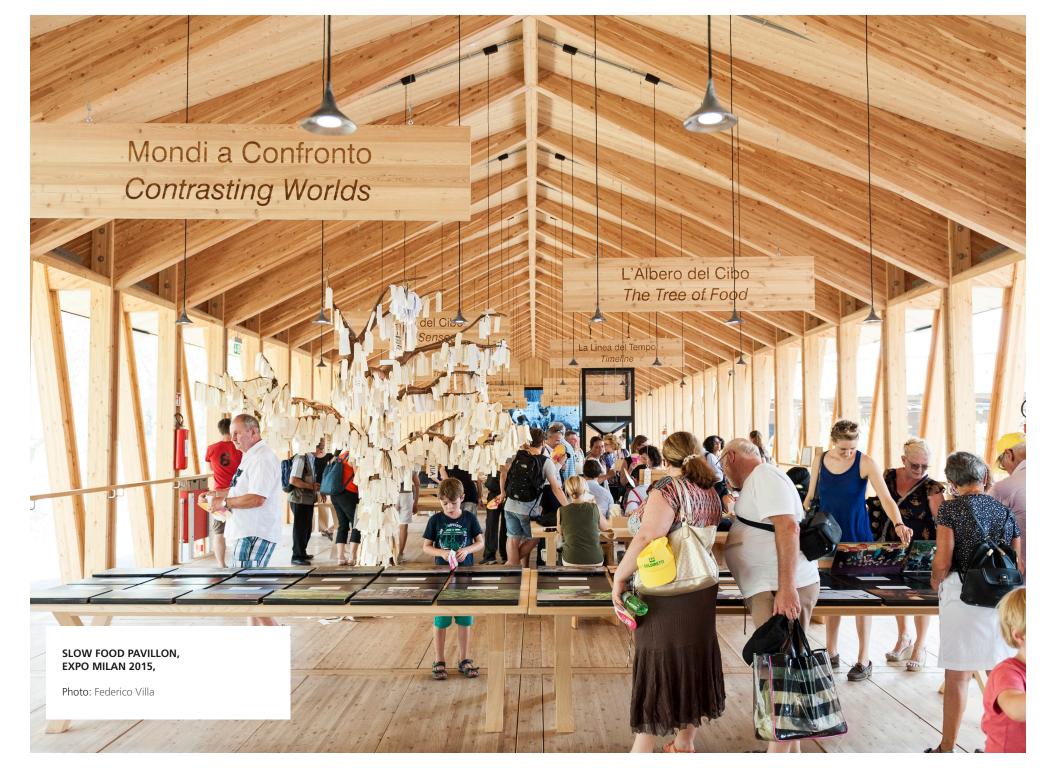

Prada Tokyo and Miami's 1111 Lincoln Road.

Amongst other awards, they are the recipients, in 2001, of The Pritzker Architectural Prize.

## ELEGANCE

Unterlinden, originally designed by Herzog & De Meuron for the Unterlinden Museum in Colmar (France) renovation, combines the aesthetic charm of an old-time object with high technology and engineering.





ONE HEART CARE, MISSISSAUGA, (ON) CANADA

Project: C&Partners Architects Inc Photo: Sepideh Nabaee POD 2

## TECHNOLOGY

A high-performance LED COB and high-efficiency optic polymeric lens ensure a very high quality of light. Unterlinden's body has been specifically designed to allow for heat dissipation as well as to direct the luminous flow downwards.

SLOW FOOD PAVILLON, EXPO MILAN 2015,

Photo: Federico Villa



HERZOG & DE MEURON







### Unterlinden Table





| MATERIALS        | Body in die-cast aluminum or bronze.<br>Stem in metal.        |
|------------------|---------------------------------------------------------------|
| EMISSION         | Direct                                                        |
| LIGHT SOURCE     | LED 6W C.O.B 3000K >90CRI<br>or<br>LED 6W C.O.B 2700K >90 CRI |
| DELIVERED LUMENS | 359lm                                                         |
| DIMMING FEATURE  | Dimmable (on head)                                            |
| FINISH           | <ul> <li>Aluminum</li> <li>Bronze</li> </ul>                  |
| CERTIFICATIONS   | c.UL.us listed, LM-79, IP20                                   |

## Unterlinden Suspension



### Technical Data



| MATERIALS        | Body in die-cast