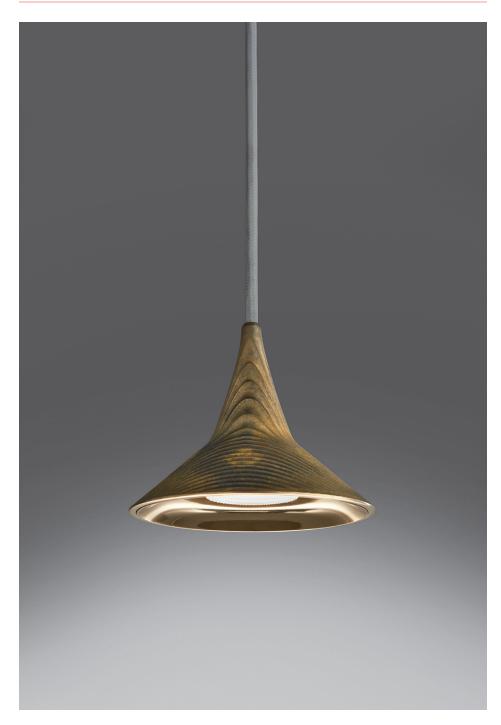

## Unterlinden Suspension

### Technical Data

| MATERIALS        | Body in die-cast aluminum or bronze.<br>Canopy in technopolymer.<br>Fabric cord in black for aluminum finish<br>and in white for bronze finish. |
|------------------|-------------------------------------------------------------------------------------------------------------------------------------------------|
| EMISSION         | Direct                                                                                                                                          |
| LIGHT SOURCE     | LED 6W C.O.B 3000K >90CRI<br>or<br>LED 6W C.O.B 2700K >90 CRI                                                                                   |
| DELIVERED LUMENS | 615lm                                                                                                                                           |
| DIMMING FEATURE  | ON/OFF                                                                                                                                          |
| FINISH           | <ul> <li>Aluminum</li> <li>Bronze</li> </ul>                                                                                                    |
| CERTIFICATIONS   | c.UL.us listed, IP20                                                                                                                            |

UNTERLINDEN