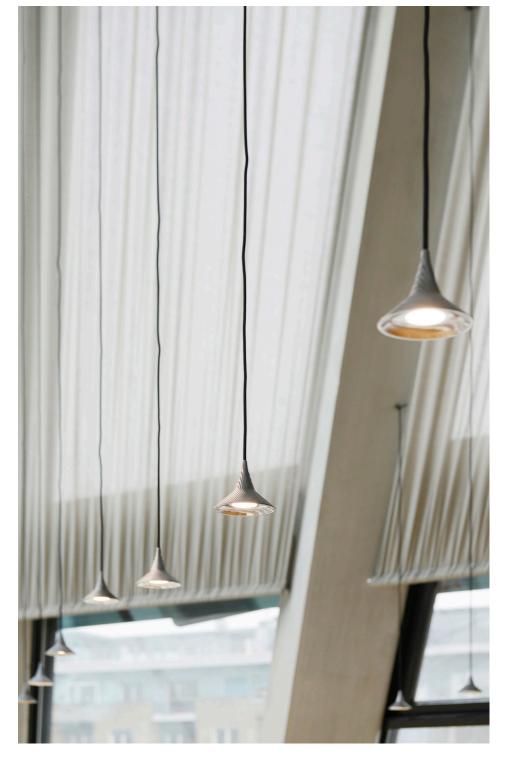

## Unterlinden Suspension

### Technical Data

| MATERIALS        | Body in die-cast aluminum or bronze.<br>Canopy in technopolymer.<br>Fabric cord in black for aluminum finish<br>and in white for bronze finish. |
|------------------|-------------------------------------------------------------------------------------------------------------------------------------------------|
| EMISSION         | Direct                                                                                                                                          |
| LIGHT SOURCE     | LED 6W C.O.B 3000K >90CRI<br>or<br>LED 6W C.O.B 2700K >90 CRI                                                                                   |
| DELIVERED LUMENS | 615lm                                                                                                                                           |
| DIMMING FEATURE  | ON/OFF                                                                                                                                          |
| FINISH           | <ul> <li>Aluminum</li> <li>Bronze</li> </ul>                                                                                                    |
| CERTIFICATIONS   | c.UL.us listed, IP20                                                                                                                            |