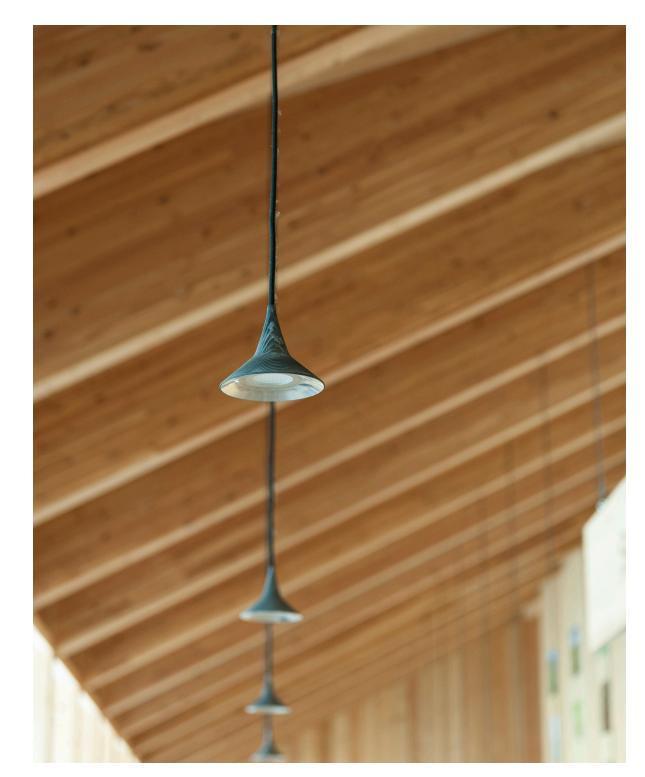

## Unterlinden Suspension

### Technical Data

| MATERIALS        | Body in die-cast aluminum or bronze.<br>Canopy in technopolymer.<br>Fabric cord in black for aluminum finish<br>and in white for bronze finish. |
|------------------|-------------------------------------------------------------------------------------------------------------------------------------------------|
| EMISSION         | Direct                                                                                                                                          |
| LIGHT SOURCE     | LED 6W C.O.B 3000K >90CRI<br>or<br>LED 6W C.O.B 2700K >90 CRI                                                                                   |
| DELIVERED LUMENS | 615lm                                                                                                                                           |
| DIMMING FEATURE  | ON/OFF                                                                                                                                          |
| FINISH           | <ul> <li>Aluminum</li> <li>Bronze</li> </ul>                                                                                                    |
| CERTIFICATIONS   | c.UL.us listed, IP20                                                                                                                            |

UNTERLINDEN