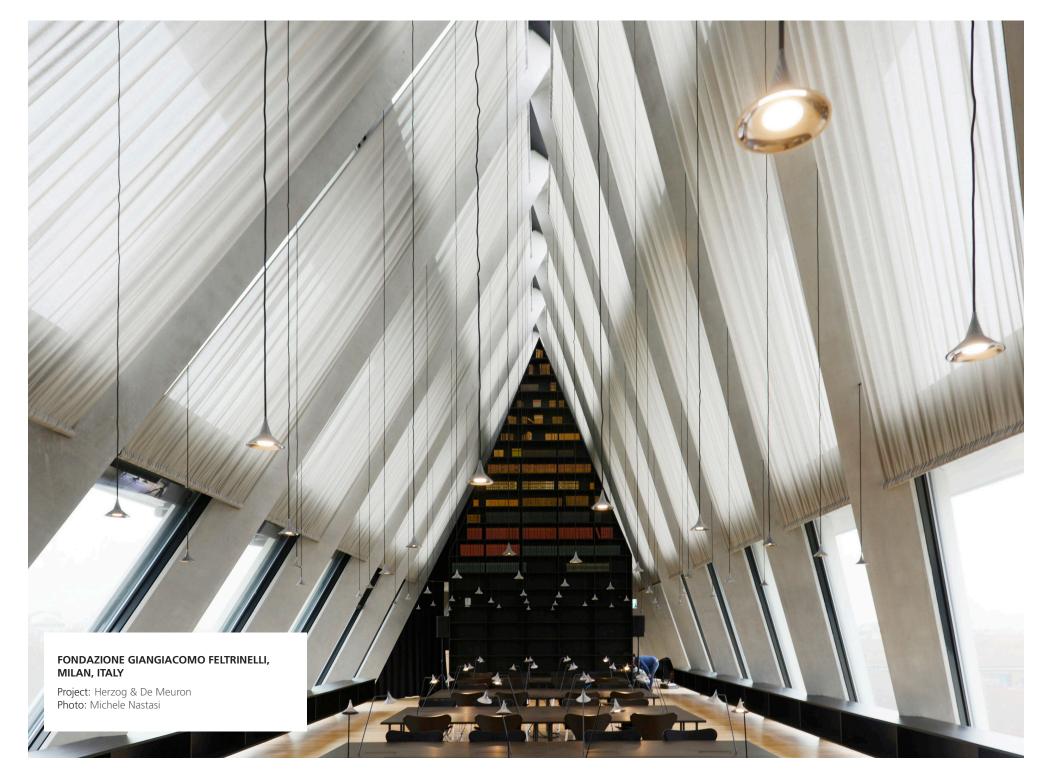

## ELEGANCE

Unterlinden, originally designed by Herzog & De Meuron for the Unterlinden Museum in Colmar (France) renovation, combines the aesthetic charm of an old-time object with high technology and engineering.

## TECHNOLOGY

A high-performance LED COB and high-efficiency optic polymeric lens ensure a very high quality of light. Unterlinden's body has been specifically designed to allow for heat dissipation as well as to direct the luminous flow downwards.

## Unterlinden Suspension