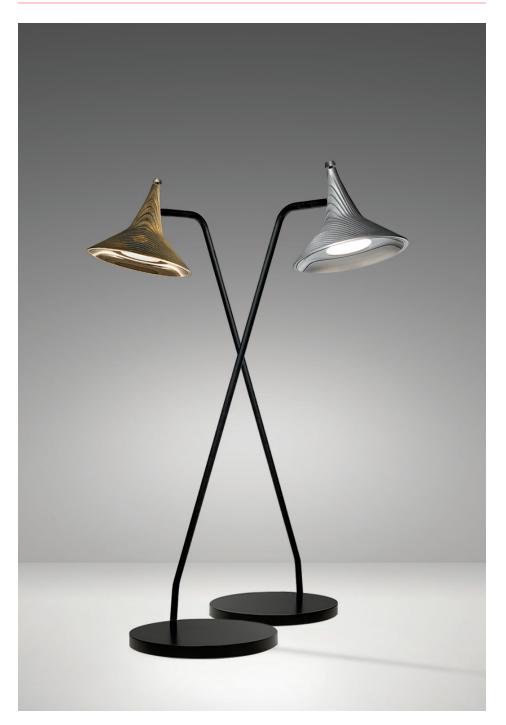

### Unterlinden Table

| MATERIALS        | Body in die-cast aluminum or bronze.<br>Stem in metal.        |
|------------------|---------------------------------------------------------------|
| EMISSION         | Direct                                                        |
| LIGHT SOURCE     | LED 6W C.O.B 3000K >90CRI<br>or<br>LED 6W C.O.B 2700K >90 CRI |
| DELIVERED LUMENS | 359lm                                                         |
| DIMMING FEATURE  | Dimmable (on head)                                            |
| FINISH           | <ul> <li>Aluminum</li> <li>Bronze</li> </ul>                  |
| CERTIFICATIONS   | c.UL.us listed, LM-79, IP20                                   |

UNTERLINDEN