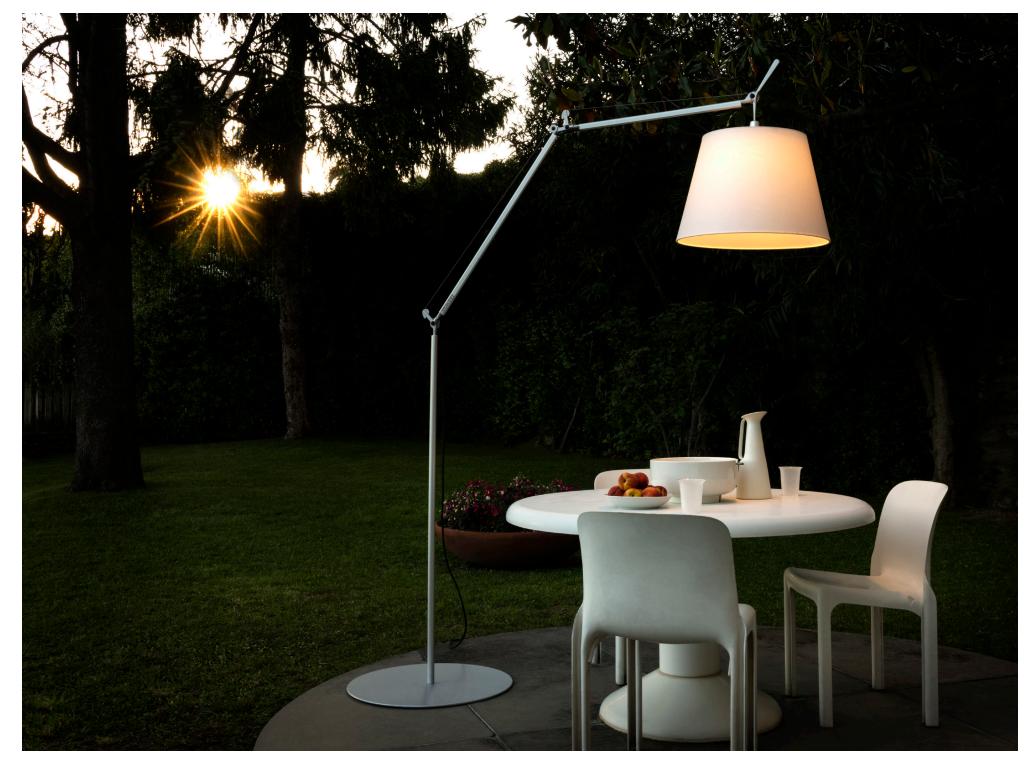

|
| LIGHT SOURCE     | LED 23W 3000K >90 CRI                                                                                                 |
| DIMMING FEATURES | On/Off switch                                                                                                         |
| DELIVERED LUMENS | 1880lm                                                                                                                |
| FINISH           | Aluminum                                                                                                              |
| CERTIFICATIONS   | c.UL.us listed, IP65                                                                                                  |











TOLOMEO MEGA





#### UNITED STATES HEADQUARTERS

Artemide Inc. 250 Karin Lane Hicksville, NY 11801 T. 631-694-9292 Toll Free 1-877-Art-9111 email: infousa@artemide.net

#### CANADIAN HEAD OFFICE

Artemide Canada Ltd. 11105, rue Renaude Lapointe Montréal, QC H1J 2T4 T. 514-323-6537 Toll Free 1-888-777-2783 email: infocanada@artemide.net

#### Artemide

For retail sales contact information, please visit

www.artemide.net/store-locator

For contract sales contact information, please visit

www.artemide.net/sales-representative