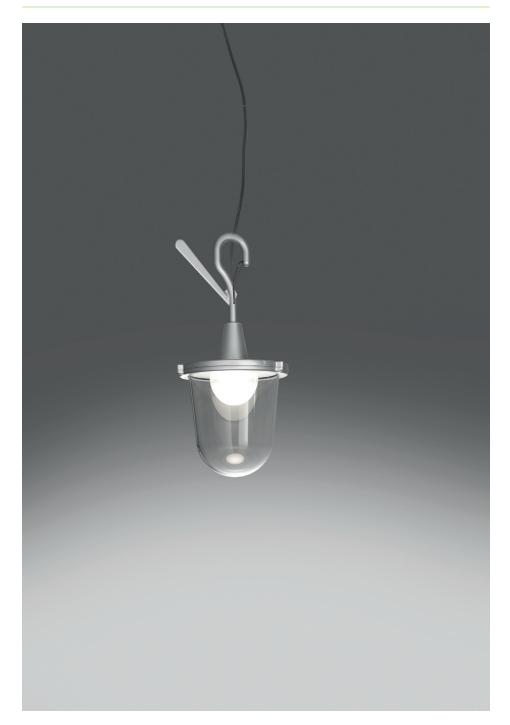

#### Tolomeo Lantern Hook

### Technical Data

| MATERIALS        | Hook and body in aluminum<br>Diffuser in Paola Lenti Thuia outdoor fabric |
|------------------|---------------------------------------------------------------------------|
| DIFFUSION        | Direct and diffused                                                       |
| LIGHT SOURCE     | LED 23W 3000K >90 CRI                                                     |
| DIMMING FEATURES | On/Off switch                                                             |
| FINISH           | Aluminum                                                                  |
| CERTIFICATIONS   | c.UL.us listed, IP65                                                      |