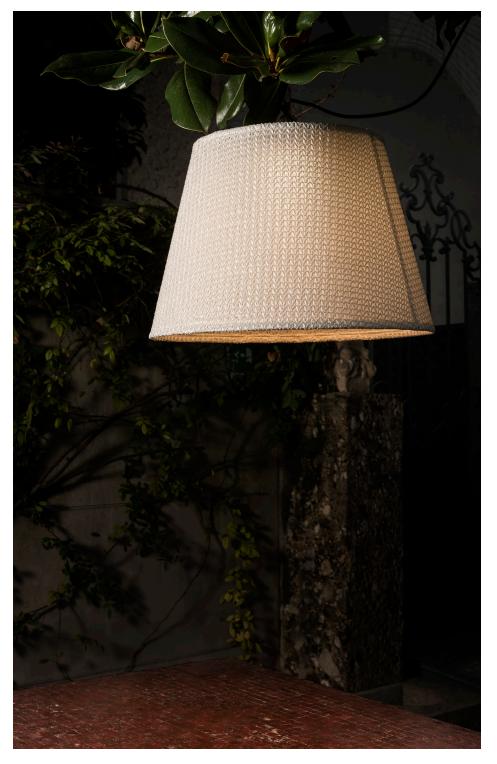

#### Tolomeo Lantern Suspension

### Technical Data

| MATERIALS        | Base & body in aluminum<br>Lighting source fitted inside a transparent IP65 plastic unit<br>that recalls old lanterns |
|------------------|-----------------------------------------------------------------------------------------------------------------------|
| DIFFUSION        | Direct and diffused                                                                                                   |
| LIGHT SOURCE     | LED 23W 3000K >90 CRI                                                                                                 |
| DIMMING FEATURES | On/Off switch                                                                                                         |
| DELIVERED LUMENS | 1880lm                                                                                                                |
| FINISH           | Aluminum                                                                                                              |
| CERTIFICATIONS   | c.UL.us listed, IP65                                                                                                  |