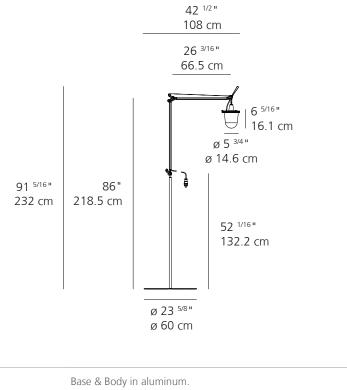

mposure identifies strongly with Artemide's Human Light philosophy that places men and the pursuit of their well being at the core of research and development. Tolomeo is the perfect marriage between design and engineering.





## LIFESTYLE

"Lamps are paradoxically the design object that best witnesses the changes of lifestyle." *Michele De Lucchi* 

Since inception, Tolomeo's award-winning design, engineering, and performance features have been further refined in a complete and broad series of models for table, floor, wall, and suspension application that can support any activities, populating a wide array of living spaces, including outdoor spaces, to complete the Tolomeo lifestyle.

#### Tolomeo Mega Floor



### **Technical Data**



#### Tolomeo Lantern Floor



### Technical Data



| MATERIALS        | Base & Body in aluminum.<br>Lighting source fitted inside a transparent IP65 plastic unit<br>that recalls old lanterns. |
|------------------|-------------------------------------------------------------------------------------------------------------------------|
| DIFFUSION        | Direct and diffused                                                                                                     |
| LIGHT SOURCE     | LED 23W 3000K >90 CRI                                                                                                   |
| DIMMING FEATURES | On/Off switch                                                                                                           |
| FINISH           | Aluminum