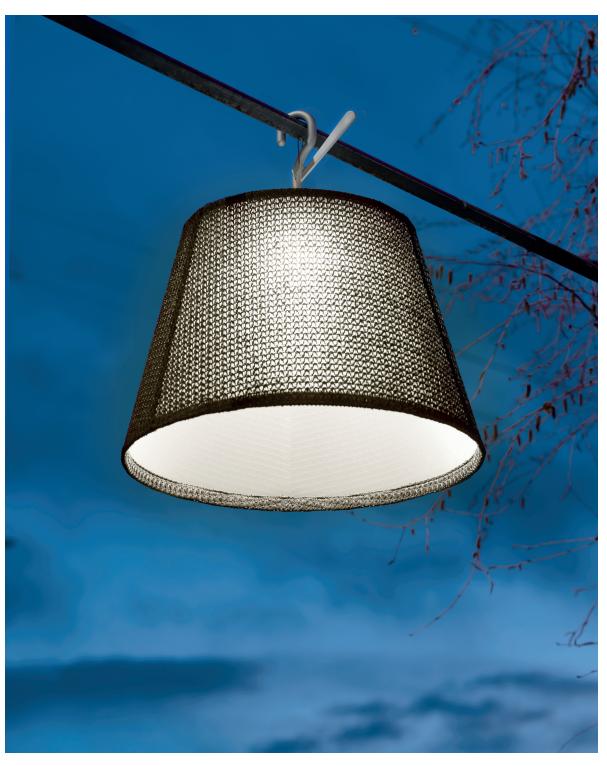

#### Tolomeo Mega Hook

### Technical Data

| MATERIALS        | Hook and body in aluminum<br>Diffuser in Paola Lenti Thuia outdoor fabric |
|------------------|---------------------------------------------------------------------------|
| DIFFUSION        | Direct and diffused                                                       |
| LIGHT SOURCE     | LED 23W 3000K >90 CRI                                                     |
| DIMMING FEATURES | On/Off switch                                                             |
| FINISH           | ○ White<br>● Basalt                                                       |
| CERTIFICATIONS   | c.UL.us listed, IP65                                                      |