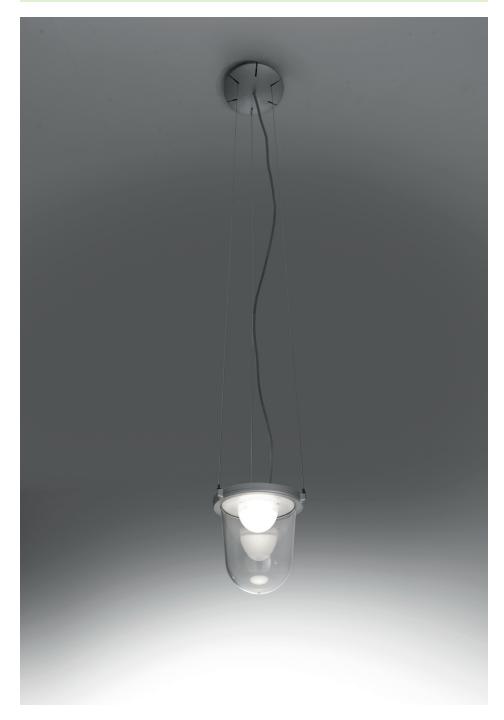

#### Tolomeo Mega Hook

### Technical Data

| MATERIALS        | Hook and body in aluminum<br>Diffuser in Paola Lenti Thuia outdoor fabric |
|------------------|---------------------------------------------------------------------------|
| DIFFUSION        | Direct and diffused                                                       |
| LIGHT SOURCE     | LED 23W 3000K >90 CRI                                                     |
| DIMMING FEATURES | On/Off switch                                                             |
| FINISH           | ○ White<br>● Basalt                                                       |
| CERTIFICATIONS   | c.UL.us listed, IP65                                                      |