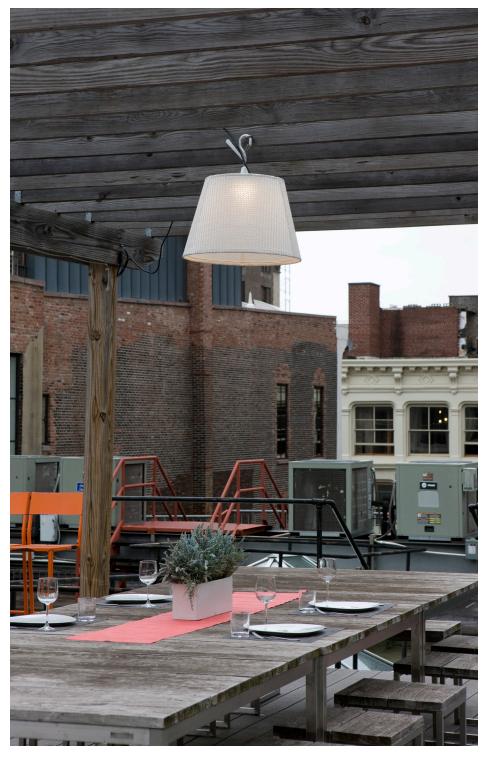

#### Tolomeo Mega Hook

### Technical Data

| MATERIALS        | Hook and body in aluminum<br>Diffuser in Paola Lenti Thuia outdoor fabric |
|------------------|---------------------------------------------------------------------------|
| DIFFUSION        | Direct and diffused                                                       |
| LIGHT SOURCE     | LED 23W 3000K >90 CRI                                                     |
| DIMMING FEATURES | On/Off switch                                                             |
| FINISH           | ○ White<br>● Basalt                                                       |
| CERTIFICATIONS   | c.UL.us listed, IP65                                                      |