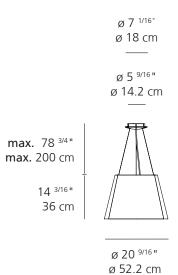

#### Tolomeo Lantern Hook

### Technical Data

| MATERIALS        | Hook and body in aluminum<br>Diffuser in Paola Lenti Thuia outdoor fabric |
|------------------|---------------------------------------------------------------------------|
| DIFFUSION        | Direct and diffused                                                       |
| LIGHT SOURCE     | LED 23W 3000K >90 CRI                                                     |
| DIMMING FEATURES | On/Off switch                                                             |
| FINISH           | Aluminum                                                                  |
| CERTIFICATIONS   | c.UL.us listed, IP65                                                      |