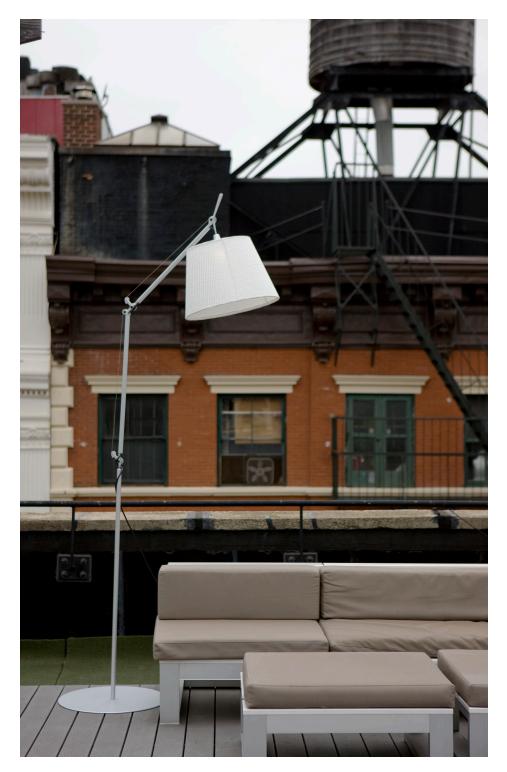

|
| LIGHT SOURCE     | LED 23W 3000K >90 CRI                                                                                                 |
| DIMMING FEATURES | On/Off switch                                                                                                         |
| DELIVERED LUMENS | 1880lm                                                                                                                |
| FINISH           | Aluminum                                                                                                              |
| CERTIFICATIONS   | c.UL.us listed, IP65                                                                                                  |











TOLOMEO MEGA





#### UNITED STATES HEADQUARTERS

Artemide Inc. 250 Karin Lane Hicksville, NY 11801 T. 631-694-9292 Toll Free 1-877-Art-9111 email: infousa@artemide.net

#### CANADIAN HEAD OFFICE

Artemide Canada Ltd. 11105, rue Renaude Lapointe Montréal, QC H1J 2T4 T. 514-323-6537 Toll Free 1-888-777-2783 email: infocanada@artemide.net

#### Artemide

For retail sales contact information, please visit

www.artemide.net/store-locator

For contract sales contact information, please visit

www.artemide.net/sales-representative