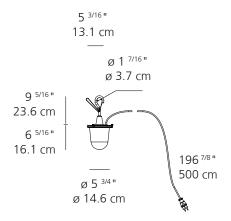

#### Tolomeo Lantern Suspension

### Technical Data

| MATERIALS        | Base & body in aluminum<br>Lighting source fitted inside a transparent IP65 plastic unit<br>that recalls old lanterns |
|------------------|-----------------------------------------------------------------------------------------------------------------------|
| DIFFUSION        | Direct and diffused                                                                                                   |
| LIGHT SOURCE     | LED 23W 3000K >90 CRI                                                                                                 |
| DIMMING FEATURES | On/Off switch                                                                                                         |
| DELIVERED LUMENS | 1880lm                                                                                                                |
| FINISH           | Aluminum                                                                                                              |
| CERTIFICATIONS   | c.UL.us listed, IP65                                                                                                  |