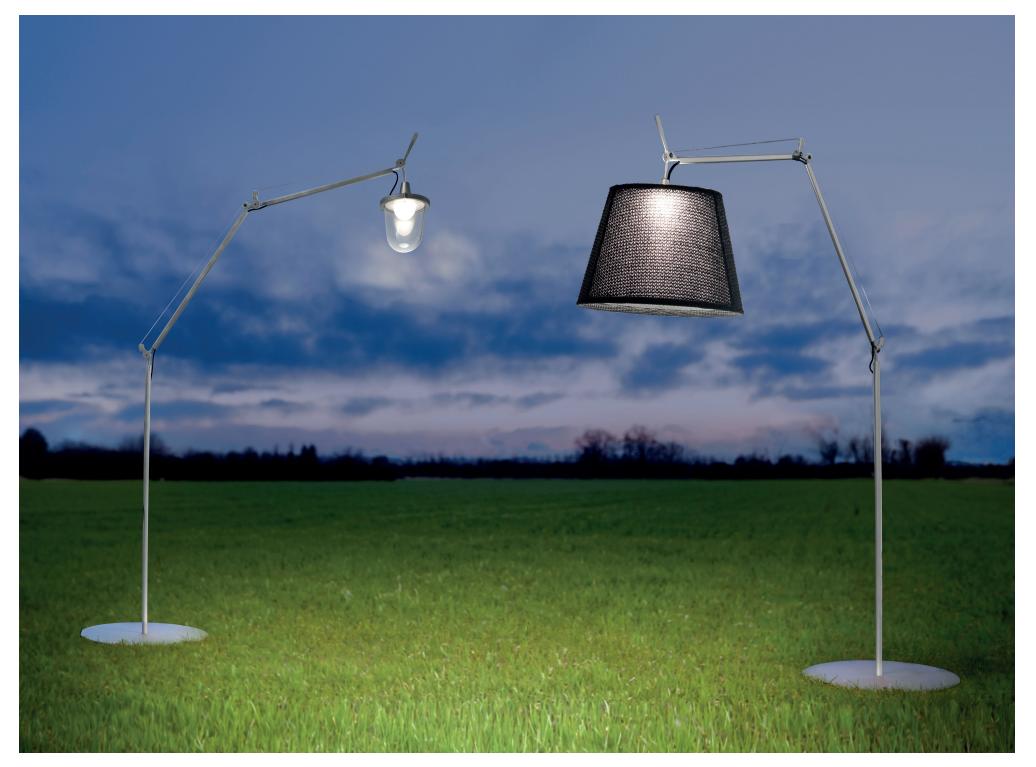

l sculptures carved with a power saw.

# GIANCARLO FASSINA

Born in Milan in 1935, Italian architect Giancarlo Fassini was a leading figure in Italian avant-garde design beginning in the 1970's. Through his work with the Radical "anti-design" movement he explored scale distortion, color and promoted the social relevance and humor of objects. The Tolomeo, his iconic lamp series for Artemide, was created in collaboration with Michele De Lucchi.

## ICON

The main mission for a designer is to create a system of light that finds a shape. Designed by Michele De Lucchi and Giancarlo Fassina, Tolomeo's timeless features have earned resounding fame that have turned the luminaire into an indisputable icon in modern lighting. Tolomeo is about to turn 30 years bold, with no wrinkle in its design.





# IDENTITY

"Light is the most intangible material there is. It's the element that best represents the sense of infinity, the sense of an endless future" *Michele De Lucchi* 

Everything about Tolomeo's composure identifies strongly with Artemide's Human Light philosophy that places men and the pursuit of their well being at the core of research and development. Tolomeo is the perfect marriage between design and engineering.





## LIFESTYLE

"Lamps are paradoxically the design object that best witnesses the changes of lifestyle." *Michele De Lucchi* 

Since inception, Tolomeo's award-winning design, engineering, and performance features have been further refined in a complete and broad series of models for table, floor, wall, and suspension application that can support any activities,