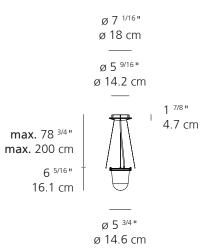

#### Tolomeo Lantern Floor

### Technical Data

| MATERIALS        | Base & Body in aluminum.<br>Lighting source fitted inside a transparent IP65 plastic unit<br>that recalls old lanterns. |
|------------------|-------------------------------------------------------------------------------------------------------------------------|
| DIFFUSION        | Direct and diffused                                                                                                     |
| LIGHT SOURCE     | LED 23W 3000K >90 CRI                                                                                                   |
| DIMMING FEATURES | On/Off switch                                                                                                           |
| FINISH           | Aluminum                                                                                                                |
| CERTIFICATIONS   | c.UL.us listed, IP65                                                                                                    |