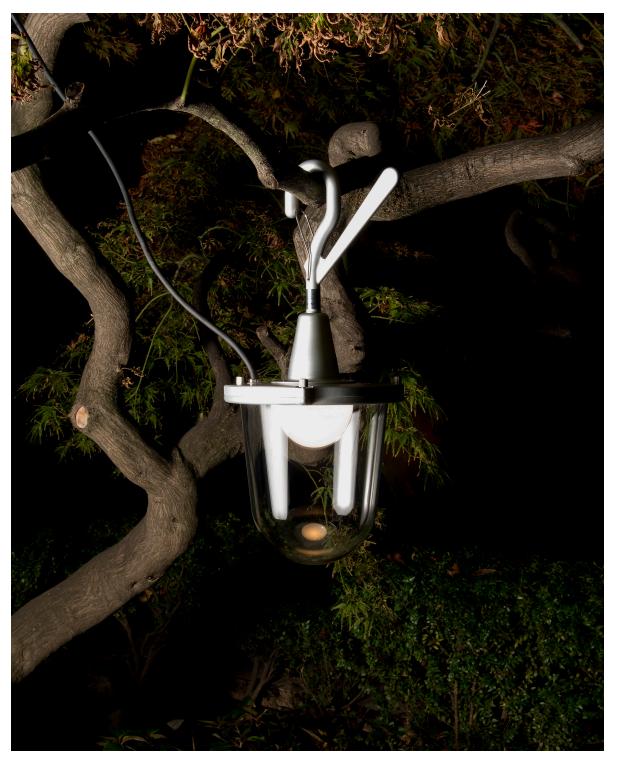

e De Lucchi.

## ICON

The main mission for a designer is to create a system of light that finds a shape. Designed by Michele De Lucchi and Giancarlo Fassina, Tolomeo's timeless features have earned resounding fame that have turned the luminaire into an indisputable icon in modern lighting. Tolomeo is about to turn 30 years bold, with no wrinkle in its design.





# IDENTITY

"Light is the most intangible material there is. It's the element that best represents the sense of infinity, the sense of an endless future" *Michele De Lucchi* 

Everything about Tolomeo's composure identifies strongly with Artemide's Human Light philosophy that places men and the pursuit of their well being at the core of research and development. Tolomeo is the perfect marriage between design and engineering.





## LIFESTYLE

"Lamps are paradoxically the design object that best witnesses the changes of lifestyle." *Michele De Lucchi* 

Since inception, Tolomeo's award-winning design, engineering, and performance features have been further refined in a complete and broad series of models for table, floor, wall, and suspension application that can support any activities, populating a wide array of living spaces, including outdoor spaces, to complete the Tolomeo lifestyle.

#### Tolomeo Mega Floor



### **Technical Data**



#### Tolomeo Lantern Floor



### Technical Data



| MATERIALS        | Base & Body in aluminum.<br>Lighting source fitted inside a transparent IP65 plastic unit<br>that recalls old lanterns. |
|------------------|--------------------------------------------------------------