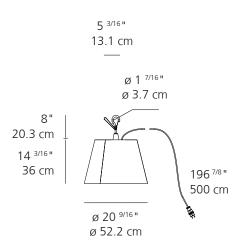

#### Tolomeo Mega Hook

### Technical Data

| MATERIALS        | Hook and body in aluminum<br>Diffuser in Paola Lenti Thuia outdoor fabric |
|------------------|---------------------------------------------------------------------------|
| DIFFUSION        | Direct and diffused                                                       |
| LIGHT SOURCE     | LED 23W 3000K >90 CRI                                                     |
| DIMMING FEATURES | On/Off switch                                                             |
| FINISH           | ○ White<br>● Basalt                                                       |
| CERTIFICATIONS   | c.UL.us listed, IP65                                                      |