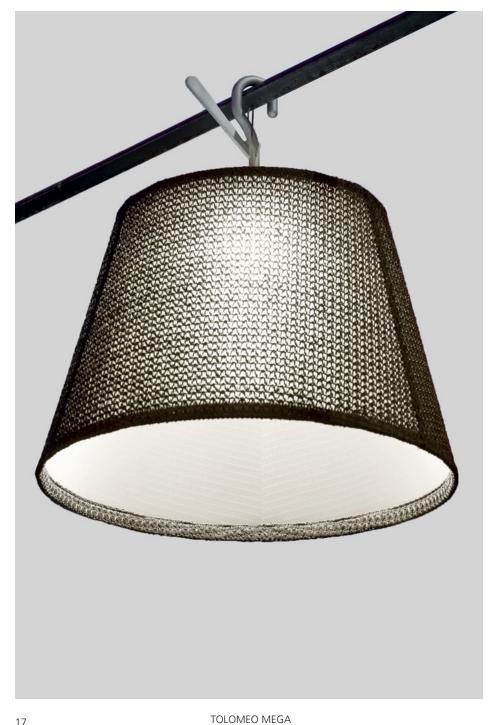

----------------------------------------------------------|
| DIFFUSION        | Direct and diffused                                                                                                     |
| LIGHT SOURCE     | LED 23W 3000K >90 CRI                                                                                                   |
| DIMMING FEATURES | On/Off switch                                                                                                           |
| FINISH           | Aluminum                                                                                                                |
| CERTIFICATIONS   | c.UL.us listed, IP65                                                                                                    |

#### Tolomeo Mega Hook



### Technical Data



| MATERIALS        | Hook and body in aluminum<br>Diffuser in Paola Lenti Thuia outdoor fabric |
|------------------|---------------------------------------------------------------------------|
| DIFFUSION        | Direct and diffused                                                       |
| LIGHT SOURCE     | LED 23W 3000K >90 CRI                                                     |
| DIMMING FEATURES | On/Off switch                                                             |
| FINISH           | ○ White<br>● Basalt                                                       |
| CERTIFICATIONS   | c.UL.us listed, IP65                                                      |

#### Tolomeo Lantern Hook



### Technical Data



| MATERIALS        | Hook and body in aluminu