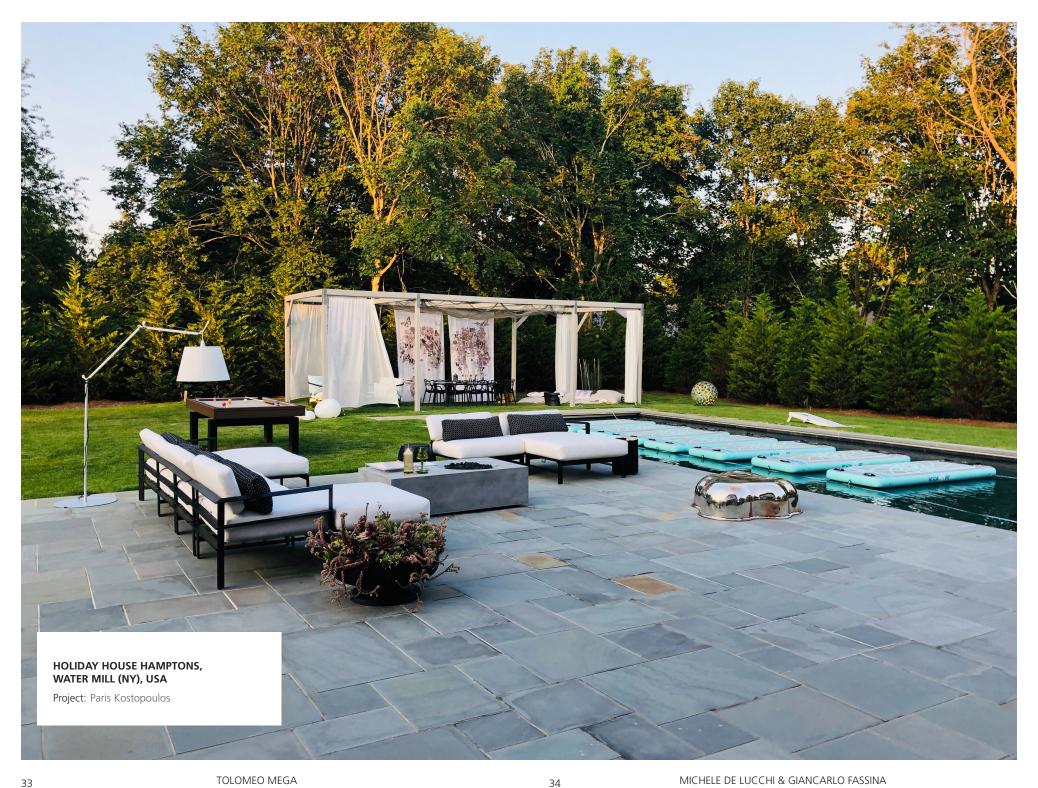

|
| LIGHT SOURCE     | LED 23W 3000K >90 CRI                                                                                                 |
| DIMMING FEATURES | On/Off switch                                                                                                         |
| DELIVERED LUMENS | 1880lm                                                                                                                |
| FINISH           | Aluminum                                                                                                              |
| CERTIFICATIONS   | c.UL.us listed, IP65                                                                                                  |











TOLOMEO MEGA





#### UNITED STATES HEADQUARTERS

Artemide Inc. 250 Karin Lane Hicksville, NY 11801 T. 631-694-9292 Toll Free 1-877-Art-9111 email: infousa@artemide.net

#### CANADIAN HEAD OFFICE

Artemide Canada Ltd. 11105, rue Renaude Lapointe Montréal, QC H1J 2T4 T. 514-323-6537 Toll Free 1-888-777-2783 email: infocanada@artemide.net

#### Artemide

For retail sales contact information, please visit

www.artemide.net/store-locator

For contract sales contact information, please visit

www.artemide.net/sales-representative