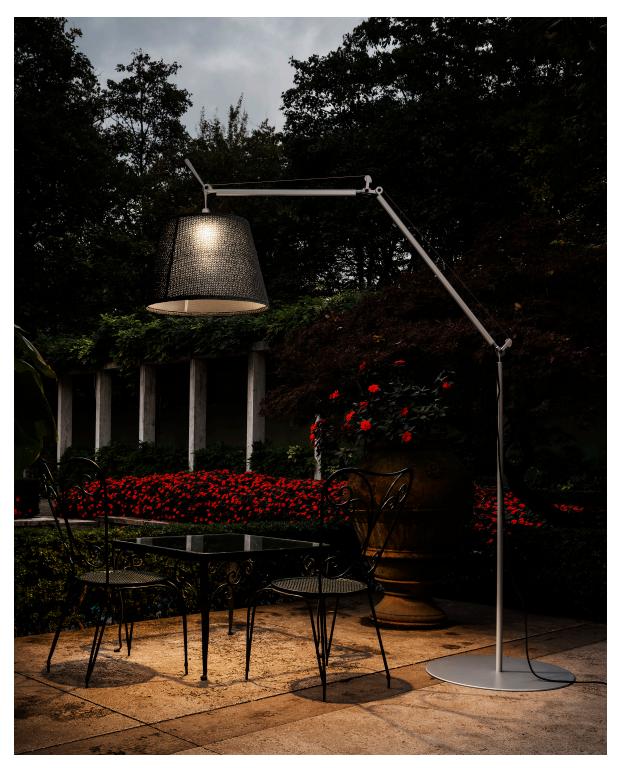

ele De Lucchi.

## ICON

The main mission for a designer is to create a system of light that finds a shape. Designed by Michele De Lucchi and Giancarlo Fassina, Tolomeo's timeless features have earned resounding fame that have turned the luminaire into an indisputable icon in modern lighting. Tolomeo is about to turn 30 years bold, with no wrinkle in its design.





# IDENTITY

"Light is the most intangible material there is. It's the element that best represents the sense of infinity, the sense of an endless future" *Michele De Lucchi* 

Everything about Tolomeo's composure identifies strongly with Artemide's Human Light philosophy that places men and the pursuit of their well being at the core of research and development. Tolomeo is the perfect marriage between design and engineering.





## LIFESTYLE

"Lamps are paradoxically the design object that best witnesses the changes of lifestyle." *Michele De Lucchi* 

Since inception, Tolomeo's award-winning design, engineering, and performance features have been further refined in a complete and broad series of models for table, floor, wall, and suspension application that can support any activities, populating a wide array of living spaces, including outdoor spaces, to complete the Tolomeo lifestyle.

#### Tolomeo Mega Floor



### **Technical Data**



#### Tolomeo Lantern Floor



### Technical Data



| MATERIALS        | Base & Body in aluminum.<br>Lighting source fitted inside a transparent IP65 plastic unit<br>that recalls old lanterns. |
|------------------|------------------------------------------------------------