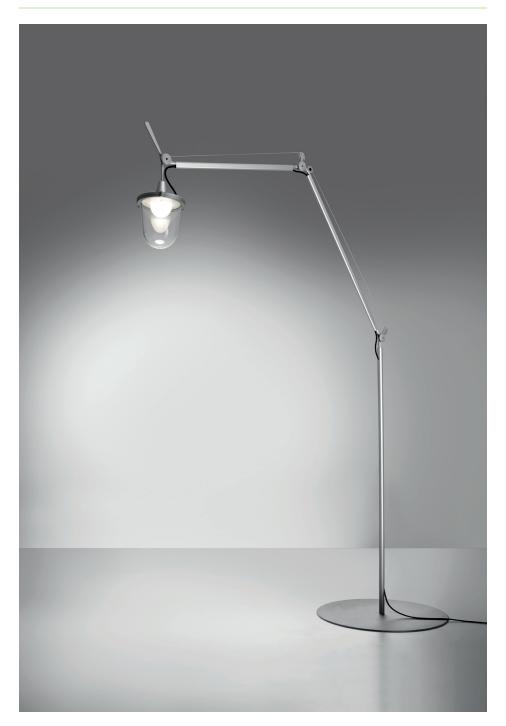

#### Tolomeo Lantern Floor

### Technical Data

| MATERIALS        | Base & Body in aluminum.<br>Lighting source fitted inside a transparent IP65 plastic unit<br>that recalls old lanterns. |
|------------------|-------------------------------------------------------------------------------------------------------------------------|
| DIFFUSION        | Direct and diffused                                                                                                     |
| LIGHT SOURCE     | LED 23W 3000K >90 CRI                                                                                                   |
| DIMMING FEATURES | On/Off switch                                                                                                           |
| FINISH           | Aluminum                                                                                                                |
| CERTIFICATIONS   | c.UL.us listed, IP65                                                                                                    |