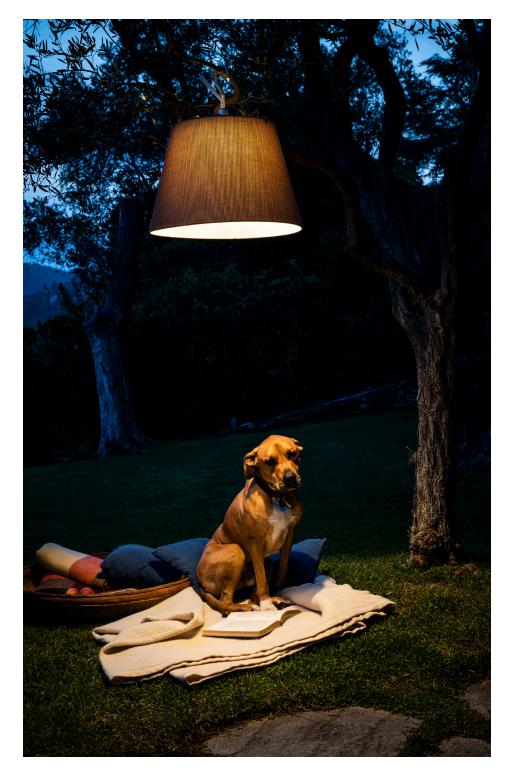

#### Tolomeo Mega Suspension

### Technical Data

| MATERIALS        | Diffuser in Paola Lenti Thuia outdoor fabric |
|------------------|----------------------------------------------|
| DIFFUSION        | Direct and diffused                          |
| LIGHT SOURCE     | LED 23W 3000K >90 CRI                        |
| DIMMING FEATURES | On/Off switch                                |
| DELIVERED LUMENS | 1735lm                                       |
| FINISH           | ⊖ White<br>● Basalt                          |
| CERTIFICATIONS   | c.UL.us listed, IP65                         |