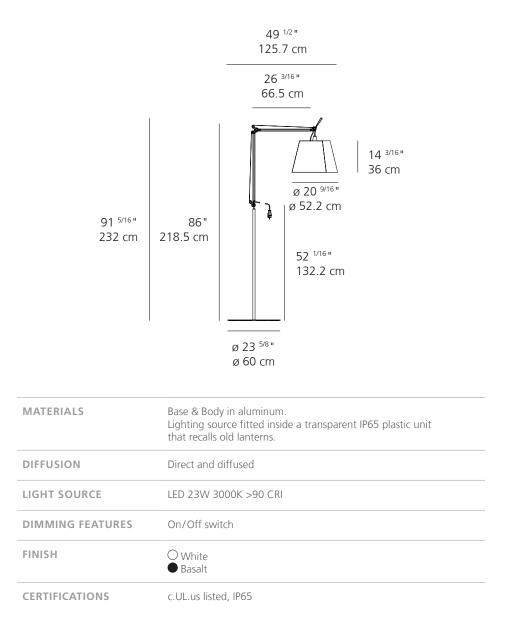

*Michele De Lucchi* 

Everything about Tolomeo's composure identifies strongly with Artemide's Human Light philosophy that places men and the pursuit of their well being at the core of research and development. Tolomeo is the perfect marriage between design and engineering.





## LIFESTYLE

"Lamps are paradoxically the design object that best witnesses the changes of lifestyle." *Michele De Lucchi* 

Since inception, Tolomeo's award-winning design, engineering, and performance features have been further refined in a complete and broad series of models for table, floor, wall, and suspension application that can support any activities, populating a wide array of living spaces, including outdoor spaces, to complete the Tolomeo lifestyle.

#### Tolomeo Mega Floor



### **Technical Data**



#### Tolomeo Lantern Floor



### Technical Data



| MATERIALS        | Base & Body in aluminum.<br>Lighting source fitted inside a transparent IP65 plastic unit<br>that recalls old lanterns. |
|------------------|-------------------------------------------------------------------------------------------------------------------------|
| DIFFUSION        | Direct and diffused                                                                                                     |
| LIGHT SOURCE     | LED 23W 3000K >90 CRI                                                                                                   |
| DIMMING FEATURES | On/Off switch                                                                                                           |
| FINISH           | Aluminum