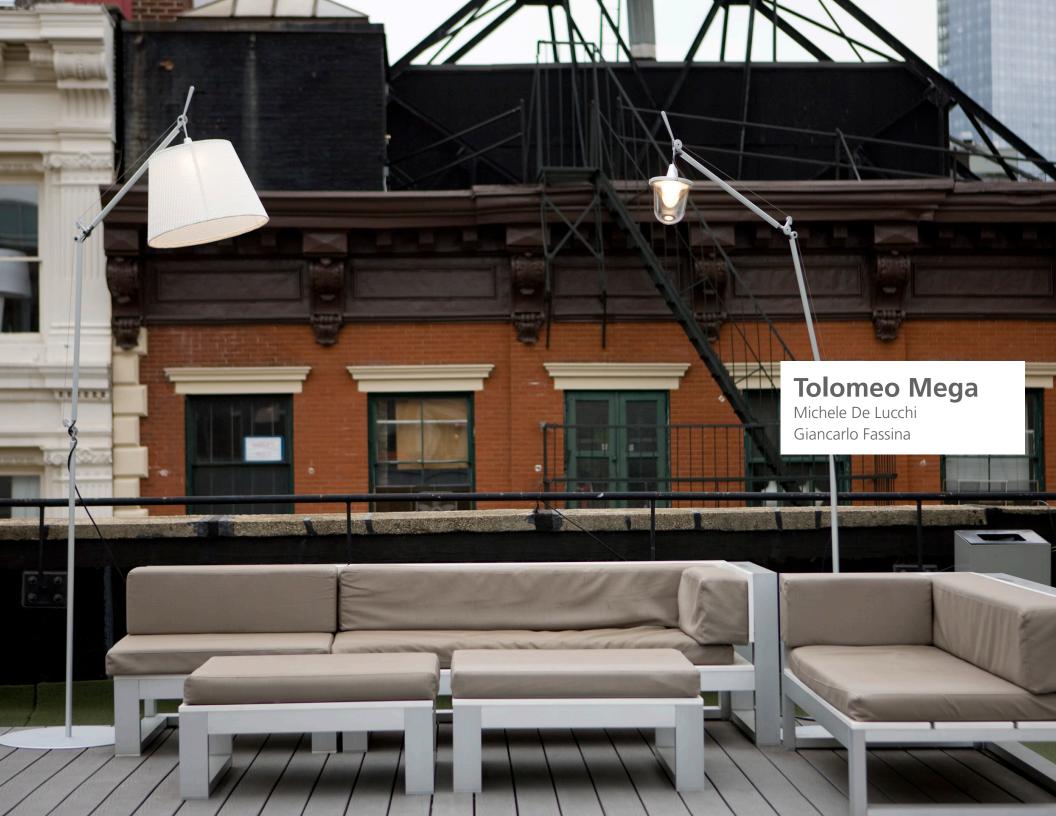

## MICHELE DE LUCCHI

Born in Italy in 1961, Michele De Lucchi designed the Tolomeo in 1987. "The lamp, now available in sizes from mini to mega, is arguably Artemide's most iconic fixture." Having a background in architecture and industrial design, Michele De Lucchi also favors a craftsman-like approach and since 1990 through the line "Produzione Privata," he has created a series of artisan-produced items such as small sculptures carved with a power saw.

# GIANCARLO FASSINA

Born in Milan in 1935, Italian architect Giancarlo Fassini was a leading figure in Italian avant-garde design beginning in the 1970's. Through his work with the Radical "anti-design" movement he explored scale distortion, color and promoted the social relevance and humor of objects. The Tolomeo, his iconic lamp s