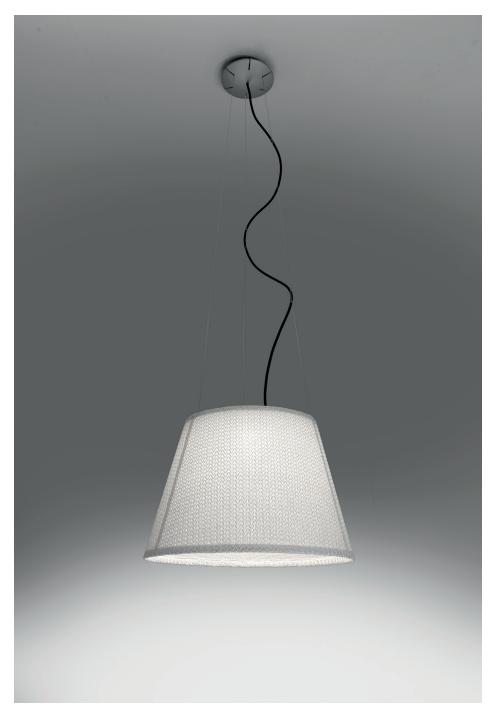

#### Tolomeo Mega Suspension

### Technical Data

| MATERIALS        | Diffuser in Paola Lenti Thuia outdoor fabric |
|------------------|----------------------------------------------|
| DIFFUSION        | Direct and diffused                          |
| LIGHT SOURCE     | LED 23W 3000K >90 CRI                        |
| DIMMING FEATURES | On/Off switch                                |
| DELIVERED LUMENS | 1735lm                                       |
| FINISH           | ⊖ White<br>● Basalt                          |
| CERTIFICATIONS   | c.UL.us listed, IP65                         |