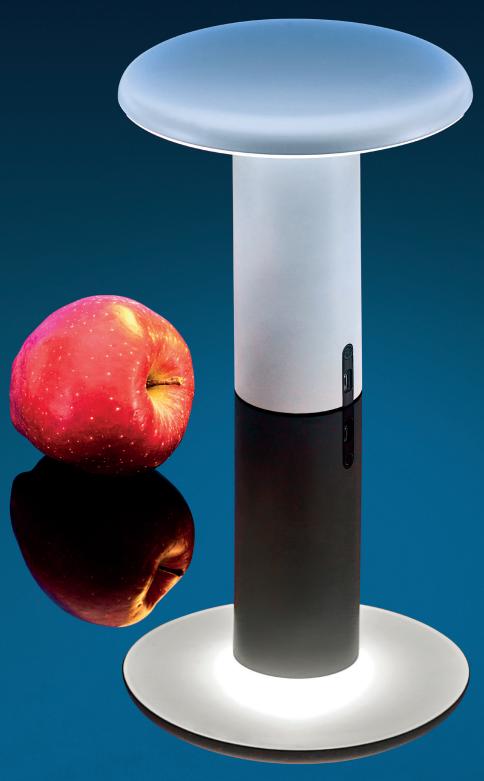

# Foster+Partners 2021

Takku is an absolutely transversal portable light with a diffused but controlled light, perfect for the office and reading, which can accompany us freely not only in the workplace but also in personal and living spaces.

Essential and elegant, it is characterized by high performance, attention to compositional details and materiality.

A thin profile of light marks the end of the head revealing the soft light emitted from the lower surface. In addition to a white or black painted finish, it is made in four anodized colors: red, green, blue and gray.

## 6 Finishes

White Grey

Black Red

Blue

Green

"In terms of engineering, the reinforced base gives the lamp stability and grip.

The base is made of extruded aluminum and contains a single LED source and a rechargeable battery which is optimized for disposal.

## Takku

Materials:

Aluminum body

Colours:

Anodized Grey, Anodized Red, Anodized Green, Anodized Blue, Varnished White, Varnished Black Total Power: 2,5 W

Colour Temperature: 3000 K Delivered Luminous Flux: 165lm