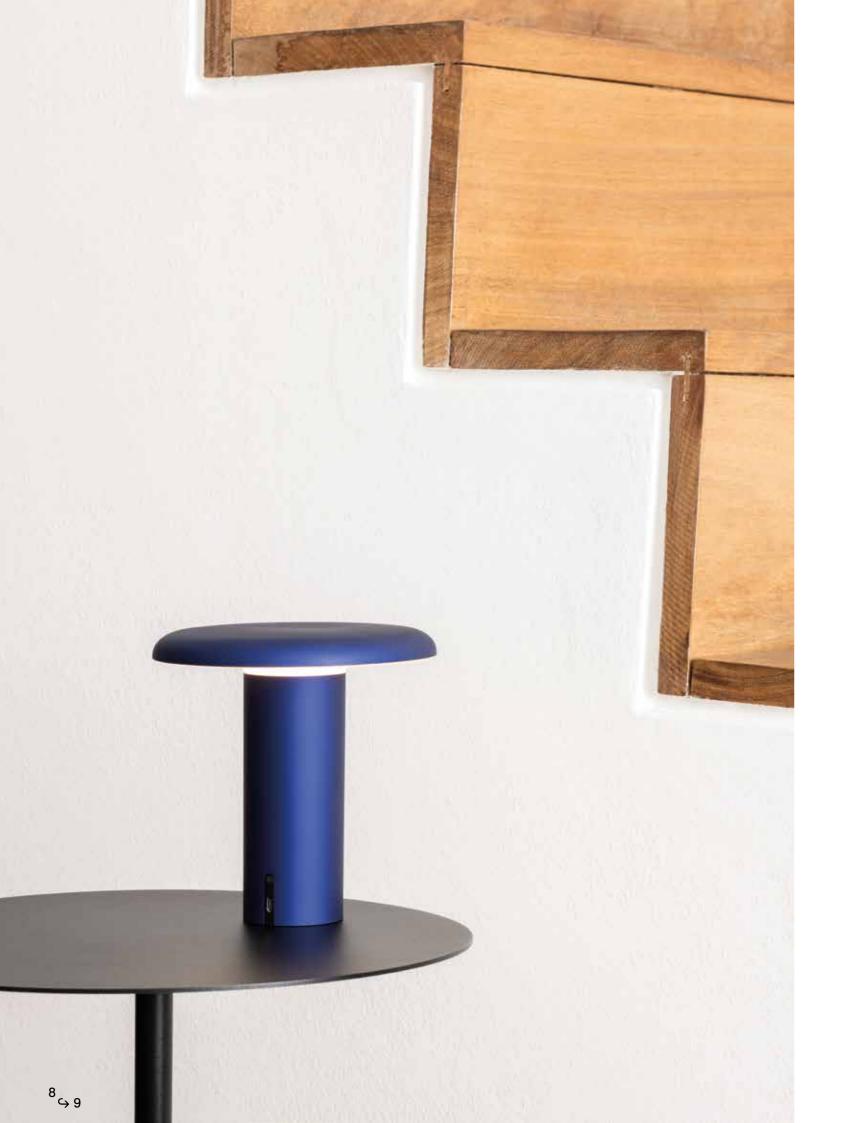

# Foster+Partners 2021

Takku is an absolutely transversal portable light with a diffused but controlled light, perfect for the office and reading, which can accompany us freely not only in the workplace but also in personal and living spaces.

Essential and elegant, it is characterized by high performance, attention to compositional details and materiality.

A thin profile of light marks the end of the head revealing the soft light emitted from the lower surface. In addition to a white or black painted finish, it is made in four anodized colors: red, green, blue and gray.

## 6 Finishes

White Grey

Black Red

Blue

Green

"In terms of engineering, the reinforced base gives the lamp stability and grip.

The base is made of extruded aluminum and contains a single LED source and a rechargeable battery which is optimized for disposal.