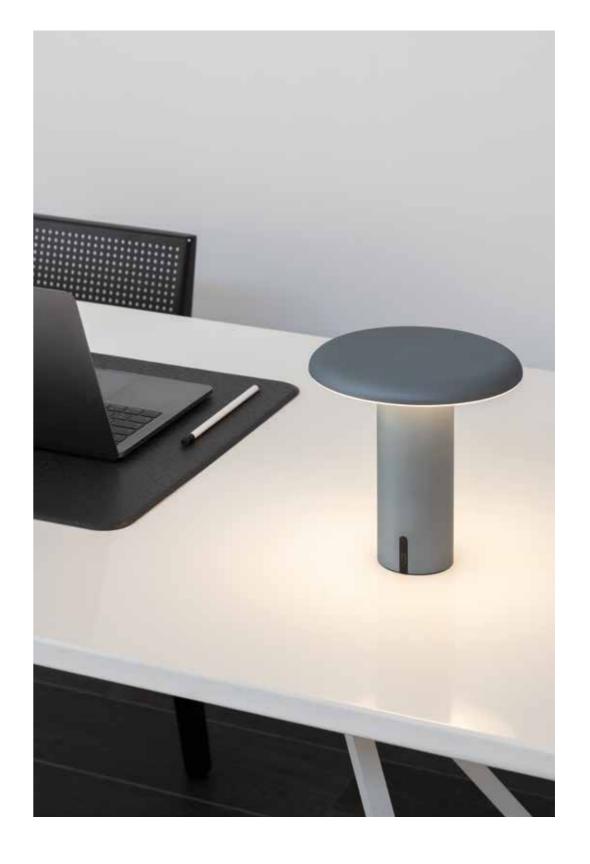

# Foster+Partners 2021

Takku is an absolutely transversal portable light with a diffused but controlled light, perfect for the office and reading, which can accompany us freely not only in the workplace but also in personal and living spaces.

Essential and elegant, it is characterized by high performance, attention to compositional details and materiality.

A thin profile of light marks the end of the head revealing the soft light emitted from the lower surface. In addition to a white or black painted finish, it is made in four anodized colors: red, green, blue and gray.