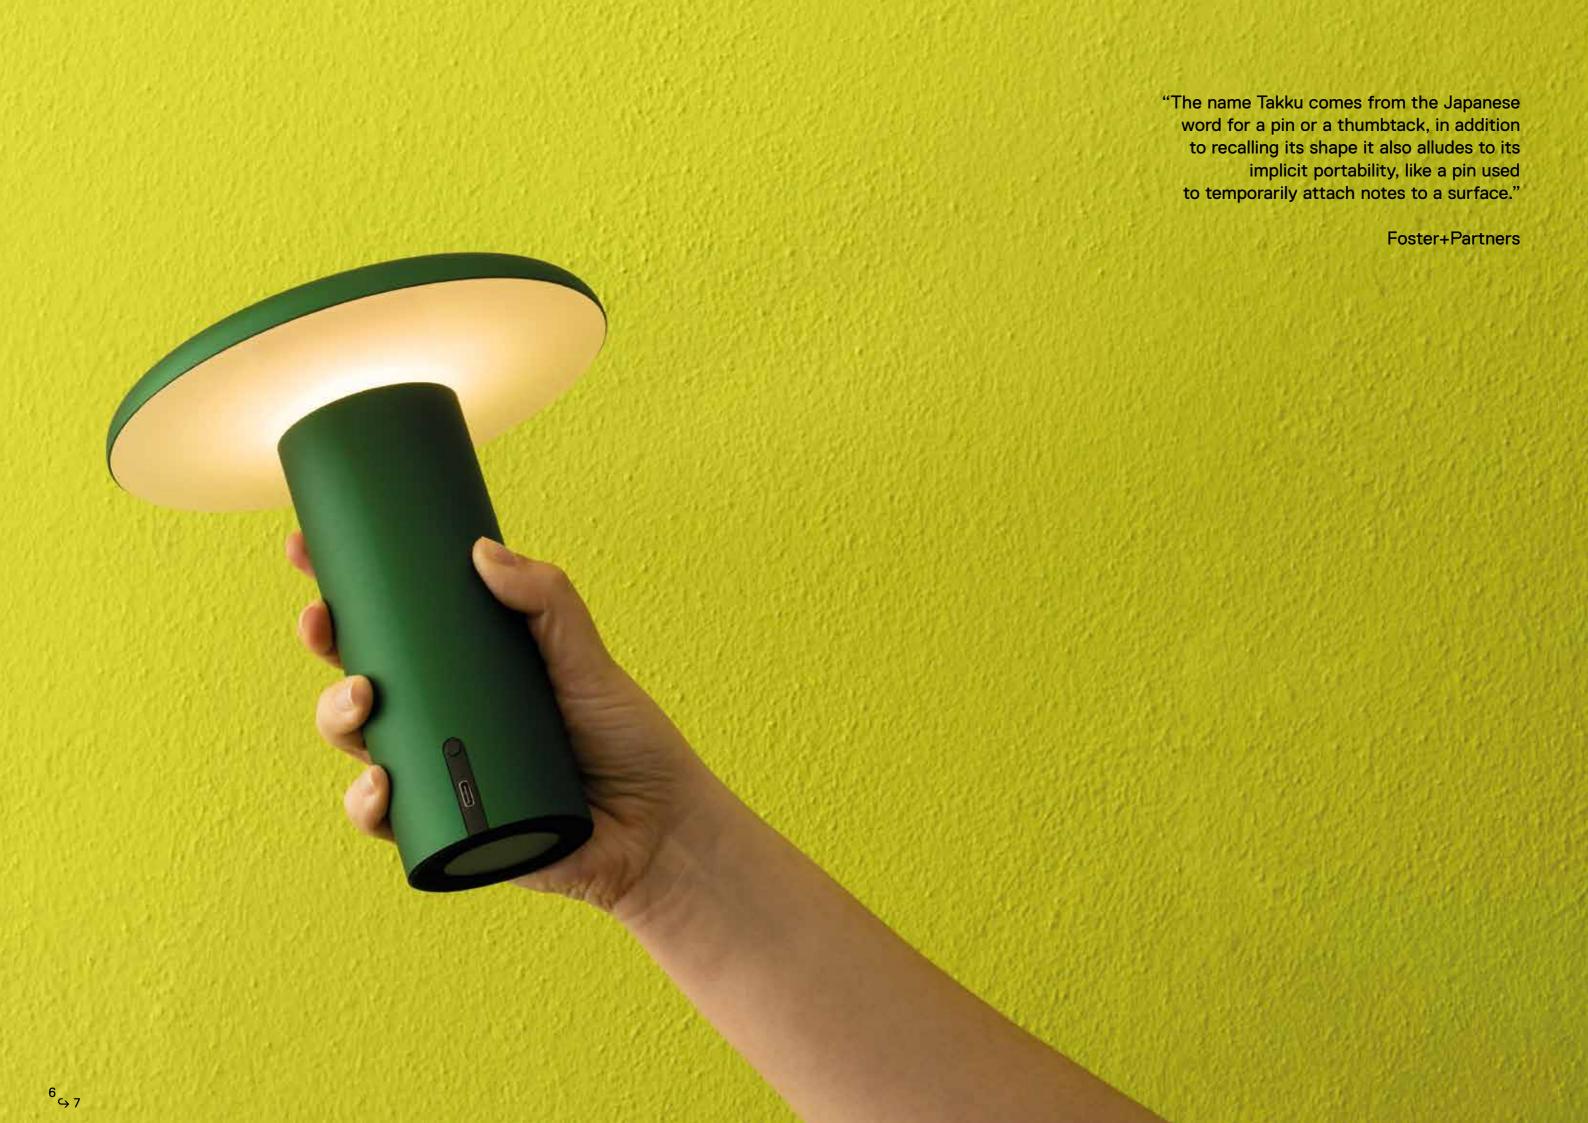

## takku

# Foster+Partners 2021

Takku is an absolutely transversal portable light with a diffused but controlled light, perfect for the office and reading, which can accompany us freely not only in the workplace but also in personal and living spaces.

Essential and elegant, it is characterized by high performance, attention to compositional details and materiality.

A thin profile of light marks the end of the head revealing the soft light emitted from the lower surface. In addition to a white or black painted finish, it is made in four anodized colors: red, green, blue and gray.

## 6 Finishes

White Grey

Black Red

Blue

Green

"In terms of engineering, the reinforced base gives the lamp stability and grip.

The base is made of extruded aluminum and contains a single LED source and a rechargeable battery which is optimized for disposal.