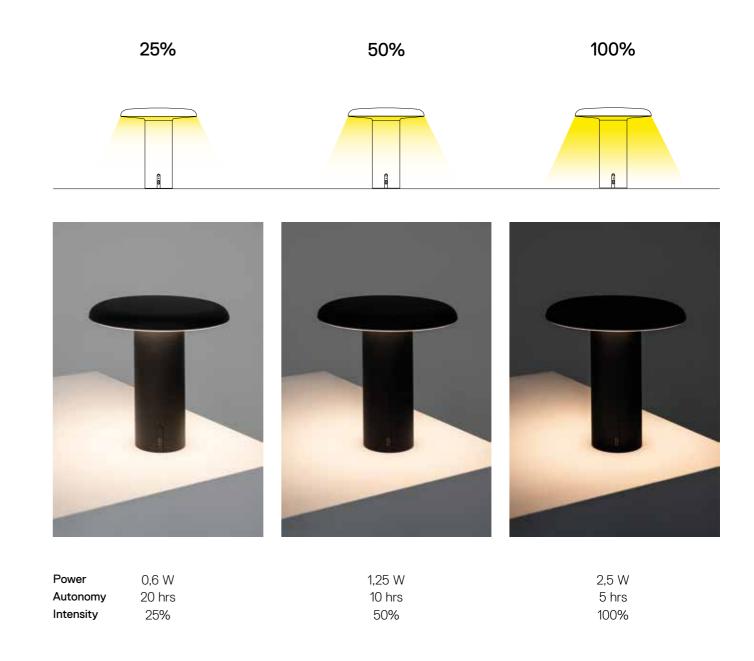

## Innovative Technology

- → High efficiency
  → USB-C Port
  → 3 Intensity levels
  → up to 20 hours autonomy
  → up to 2,5 W
  → 4 hours fast charge