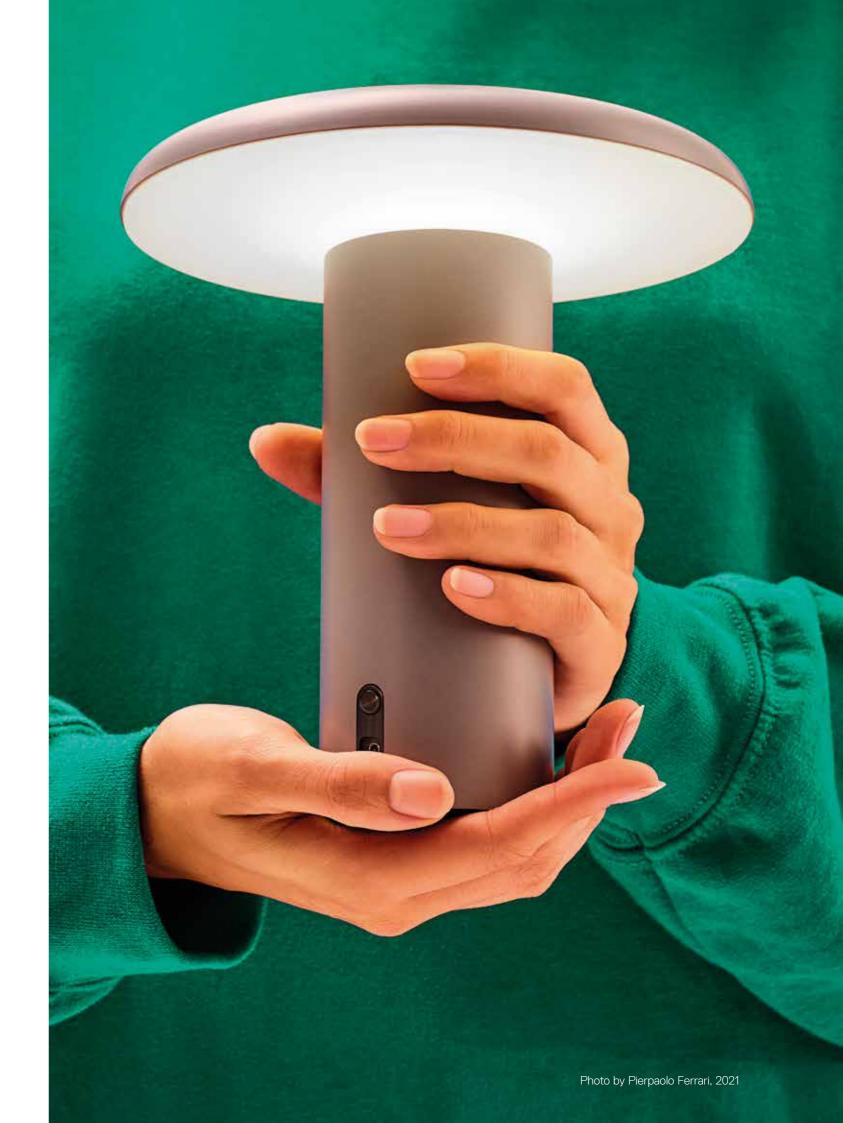

# Foster+Partners 2021

Takku is an absolutely transversal portable light with a diffused but controlled light, perfect for the office and reading, which can accompany us freely not only in the workplace but also in personal and living spaces.

Essential and elegant, it is characterized by high performance, attention to compositional details and materiality.

A thin profile of light marks the end of the head revealing the soft light emitted from the lower surface. In addition to a white or black painted finish, it is made in four anodized colors: red, green, blue and gray.

## Innovative Technology

- → High efficiency
  → USB-C Port
  → 3 Intensity levels
  → up to 20 hours autonomy
  → up to 2,5 W
  → 4 hours fast charge

CRI=90

USB-C recharge

Dimmer