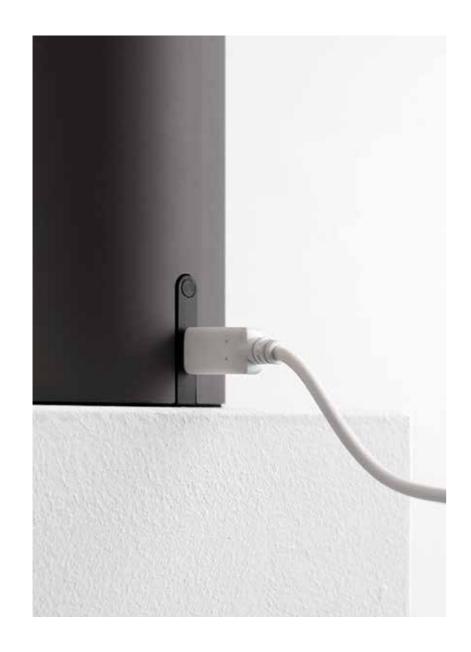

## Innovative Technology

- → High efficiency
  → USB-C Port
  → 3 Intensity levels
  → up to 20 hours autonomy
  → up to 2,5 W
  → 4 hours fast charge

CRI=90

USB-C recharge

Dimmer