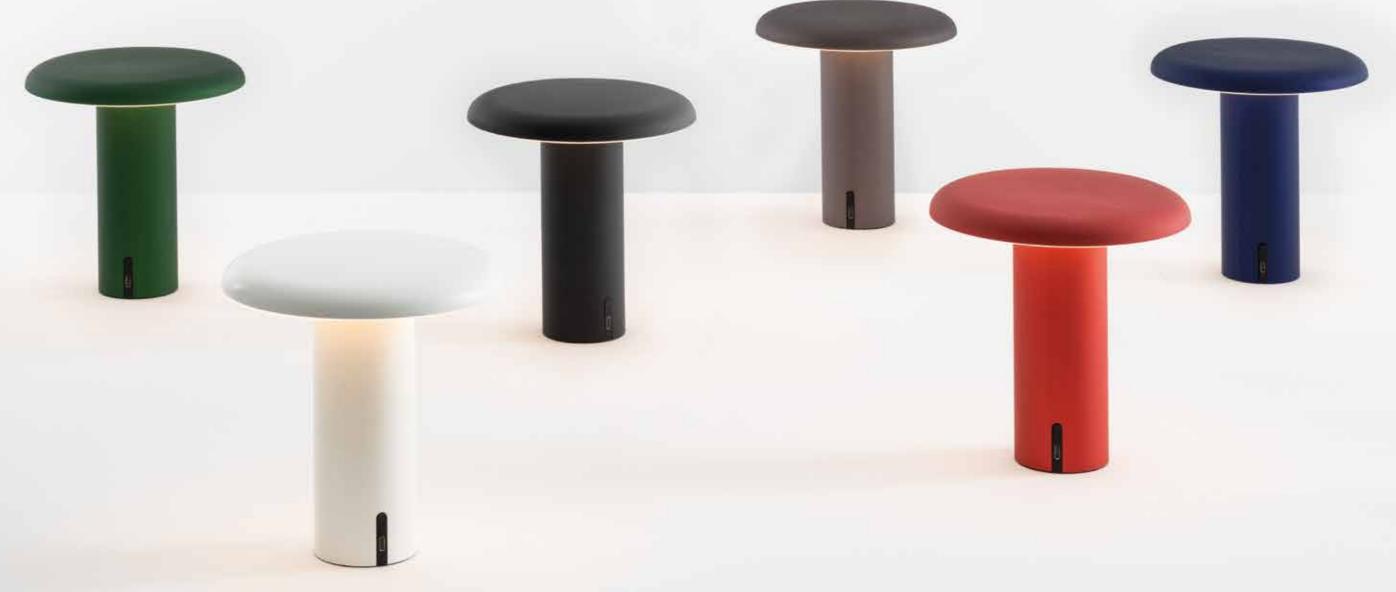

Essential and elegant, it is characterized by high performance, attention to compositional details and materiality.

A thin profile of light marks the end of the head revealing the soft light emitted from the lower surface. In addition to a white or black painted finish, it is made in four anodized colors: red, green, blue and gray.

## 6 Finishes

White Grey

Black Red

Blue

Green

"In terms of engineering, the reinforced base gives the lamp stability and grip.

The base is made of extruded aluminum and contains a single LED source and a rechargeable battery which is optimized for disposal.

## Takku

Materials:

Aluminum body

Colours:

Anodized Grey, Anodized Red, Anodized Green, Anodized Blue, Varnished White, Varnished Black Total Power: 2,5 W

Colour Temperature: 3000 K Delivered Luminous Flux: 165lm