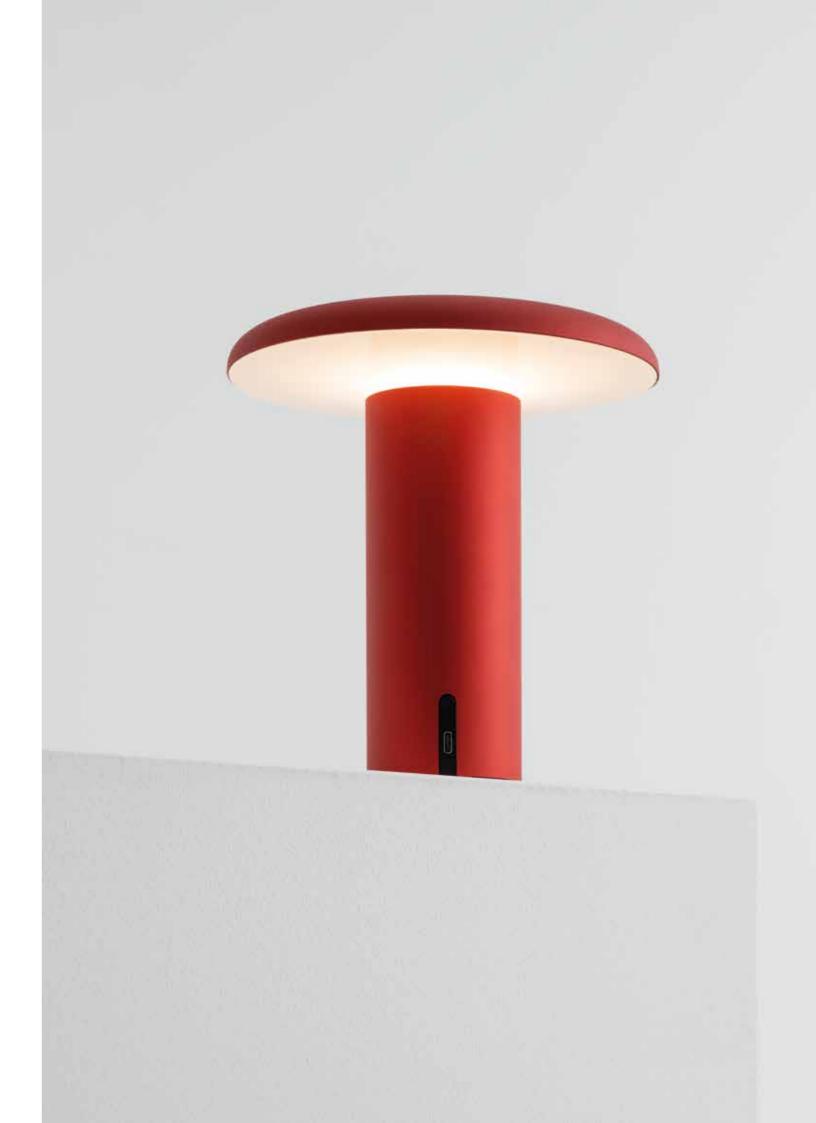

# Foster+Partners 2021

Takku is an absolutely transversal portable light with a diffused but controlled light, perfect for the office and reading, which can accompany us freely not only in the workplace but also in personal and living spaces.

Essential and elegant, it is characterized by high performance, attention to compositional details and materiality.

A thin profile of light marks the end of the head revealing the soft light emitted from the lower surface. In addition to a white or black painted finish, it is made in four anodized colors: red, green, blue and gray.

## 6 Finishes

White Grey

Black Red

Blue

Green

"In terms of engineering, the reinforced base gives the lamp stability and grip.

The base is made of extruded aluminum and contains a single LED source and a rechargeable battery which is optimized for disposal.