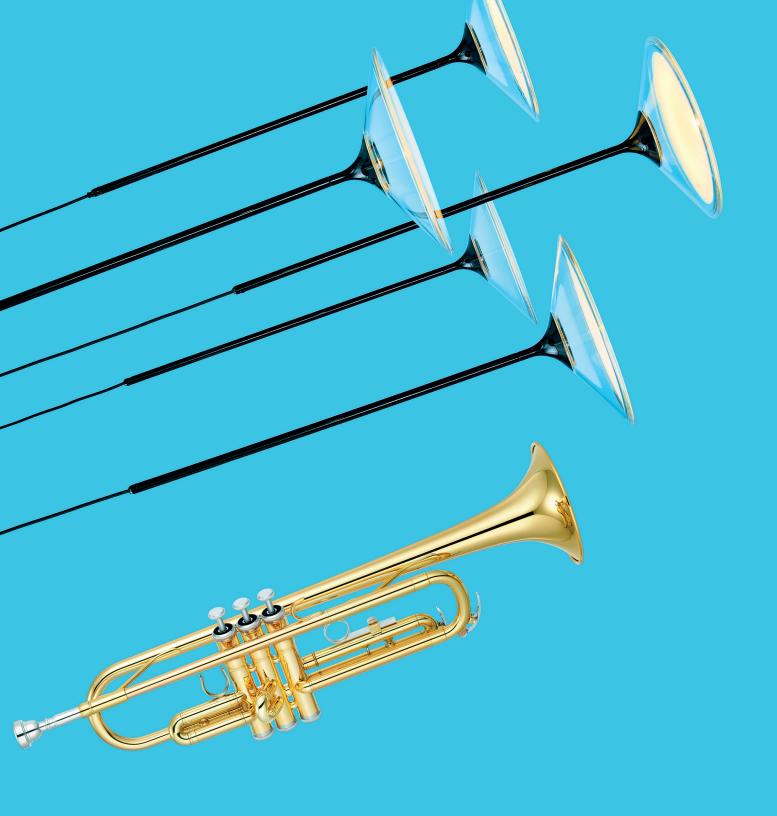

#### ORSA CLUSTER 3X

#### ORSA CLUSTER 3X

| EMISSION        | Diffused                           |
|-----------------|------------------------------------|
| LIGHT SOURCE    | LED 22W 3000K>90CRI                |
| DIMMING FEATURE | Dimmable 2-Wire                    |
| FINISH          | ○ Clear (diffuser)  ■ Black (pole) |
| CERTIFICATIONS  | c.UL.us listed, IP20               |

#### **ORSA CLUSTER 5X**

#### **ORSA CLUSTER 5X**

| Diffused                          |
|-----------------------------------|
| LED 38W 3000K>90CRI               |
| Dimmable 2-Wire                   |
| ○ Clear (diffuser) ■ Black (pole) |
| c.UL.us listed, IP20              |