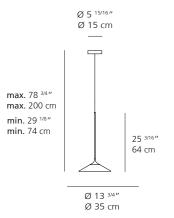

## **Orsa** Suspension

#### ORSA 21

#### ORSA 21

| EMISSION        | Diffused                           |
|-----------------|------------------------------------|
| LIGHT SOURCE    | LED 8.5W 3000K>90CRI               |
| DIMMING FEATURE | Dimmable 2-Wire                    |
| FINISH          | O Clear (diffuser)  ■ Black (pole) |
| CERTIFICATIONS  | c.UL.us listed, IP20               |

#### ORSA 35

#### ORSA 35

| Diffused                          |
|-----------------------------------|
| LED 22W 3000K>90CRI               |
| Dimmable 2-Wire                   |
| ○ Clear (diffuser) ■ Black (pole) |
| c.UL.us listed, IP20              |