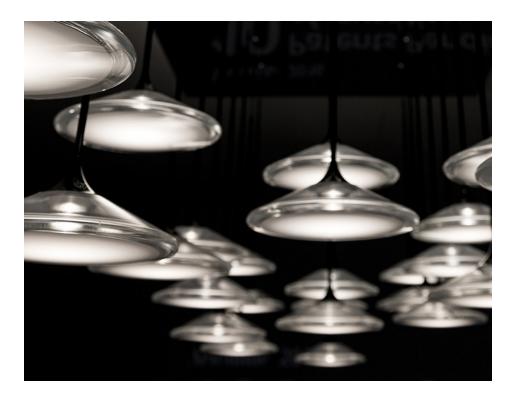

## Composition

Orsa is designed for use as a single unit or as an element of a composition to form the Orsa Chandelier.