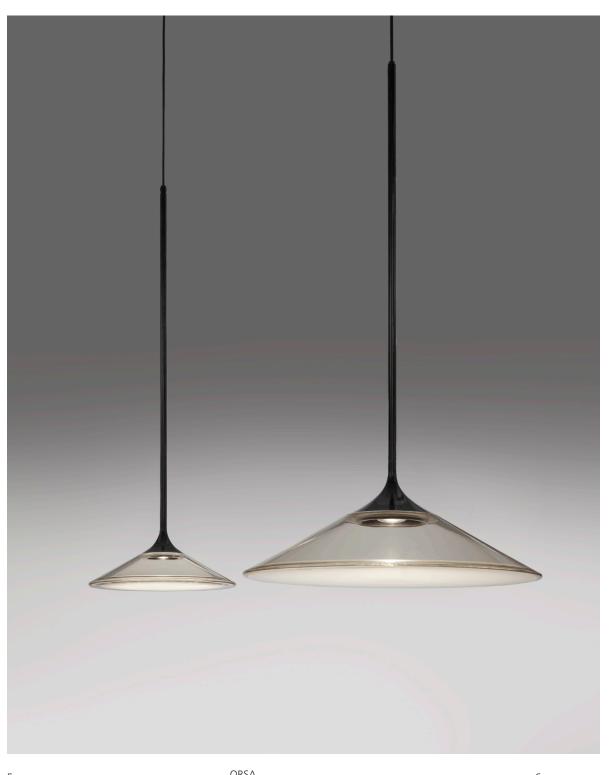

## **Precision**

Orsa is an elegant pendant light, pared down to its essential elements. The glass cover is designed so that the light source remains invisible, giving the appearance of a floating disk of light.

### **Focus**

The diffuser takes its shape from the focused output of the LED. LED light is diffused through a specially engineered etched lens that allows the light to focus over a wider area.

## **Orsa** Suspension