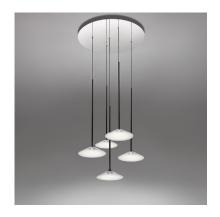

# **Orsa** Suspension

#### ORSA CLUSTER 3X

#### ORSA CLUSTER 3X

| EMISSION        | Diffused                           |
|-----------------|------------------------------------|
| LIGHT SOURCE    | LED 22W 3000K>90CRI                |
| DIMMING FEATURE | Dimmable 2-Wire                    |
| FINISH          | ○ Clear (diffuser)  ■ Black (pole) |
| CERTIFICATIONS  | c.UL.us listed, IP20               |

#### **ORSA CLUSTER 5X**

#### **ORSA CLUSTER 5X**

| Diffused                          |
|-----------------------------------|
| LED 38W 3000K>90CRI               |
| Dimmable 2-Wire                   |
| ○ Clear (diffuser) ■ Black (pole) |
| c.UL.us listed, IP20              |