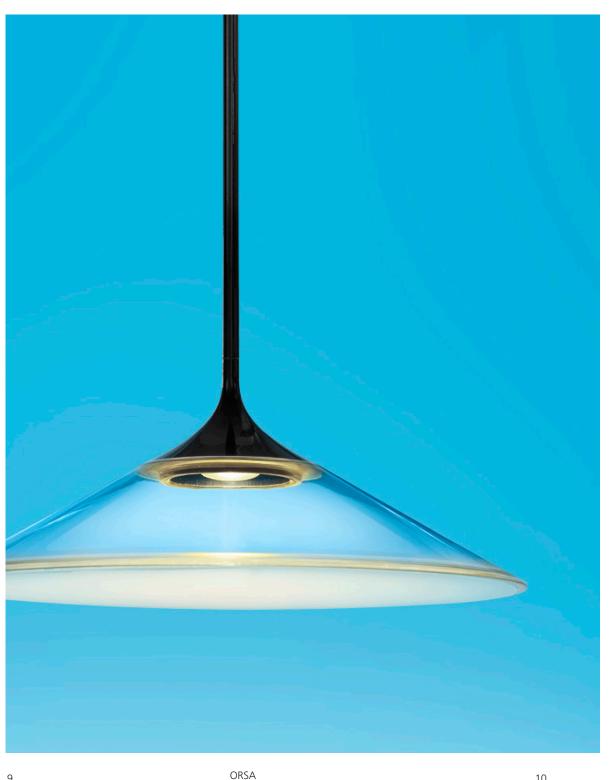

## **Precision**

Orsa is an elegant pendant light, pared down to its essential elements. The glass cover is designed so that the light source remains invisible, giving the appearance of a floating disk of light.

### **Focus**

The diffuser takes its shape from the focused output of the LED. LED light is diffused through a specially engineered etched lens that allows the light to focus over a wider area.