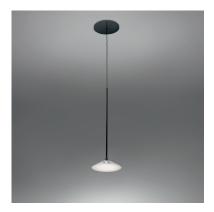

## **Orsa** Suspension

#### ORSA 21

#### ORSA 21

| EMISSION        | Diffused                           |
|-----------------|------------------------------------|
| LIGHT SOURCE    | LED 8.5W 3000K>90CRI               |
| DIMMING FEATURE | Dimmable 2-Wire                    |
| FINISH          | O Clear (diffuser)  ■ Black (pole) |
| CERTIFICATIONS  | c.UL.us listed, IP20               |

#### ORSA 35

#### ORSA 35

| Diffused                          |
|-----------------------------------|
| LED 22W 3000K>90CRI               |
| Dimmable 2-Wire                   |
| ○ Clear (diffuser) ■ Black (pole) |
| c.UL.us listed, IP20              |