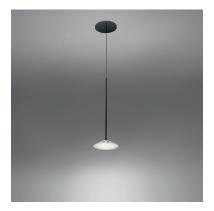

## **Precision**

Orsa is an elegant pendant light, pared down to its essential elements. The glass cover is designed so that the light source remains invisible, giving the appearance of a floating disk of light.

### **Focus**

The diffuser takes its shape from the focused output of the LED. LED light is diffused through a specially engineered etched lens that allows the light to focus over a wider area.