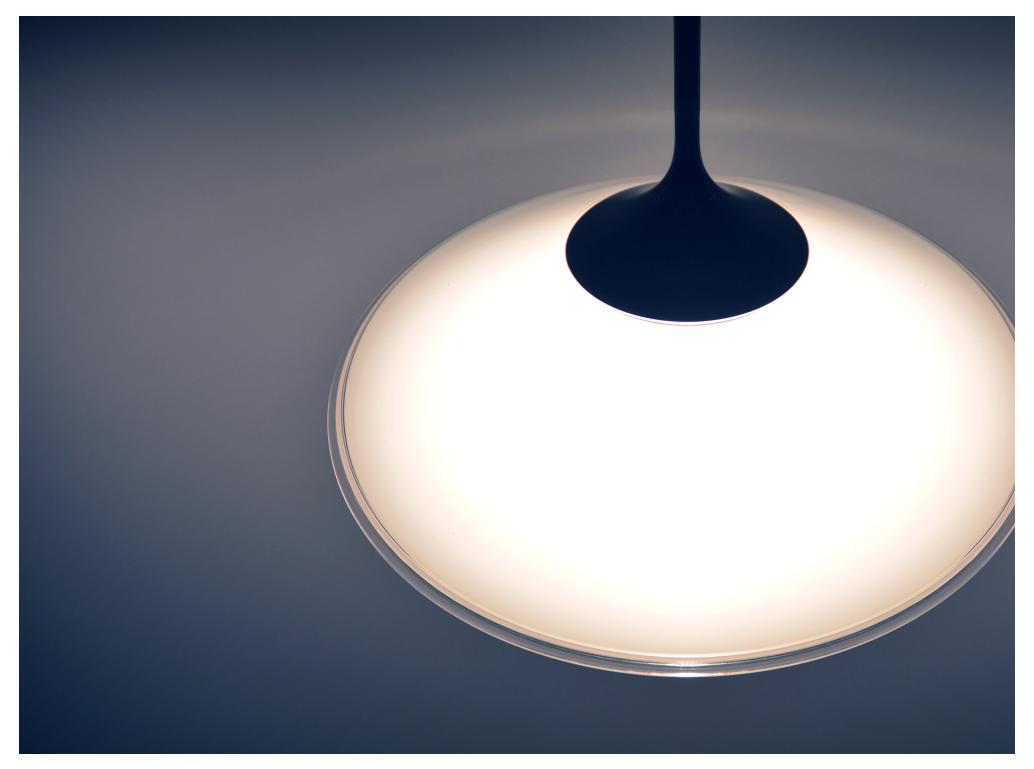

## **Precision**

Orsa is an elegant pendant light, pared down to its essential elements. The glass cover is designed so that the light source remains invisible, giving the appearance of a floating disk of light.

### **Focus**

The diffuser takes its shape from the focused output of the LED. LED light is diffused through a specially engineered etched lens that allows the light to focus over a wider area.