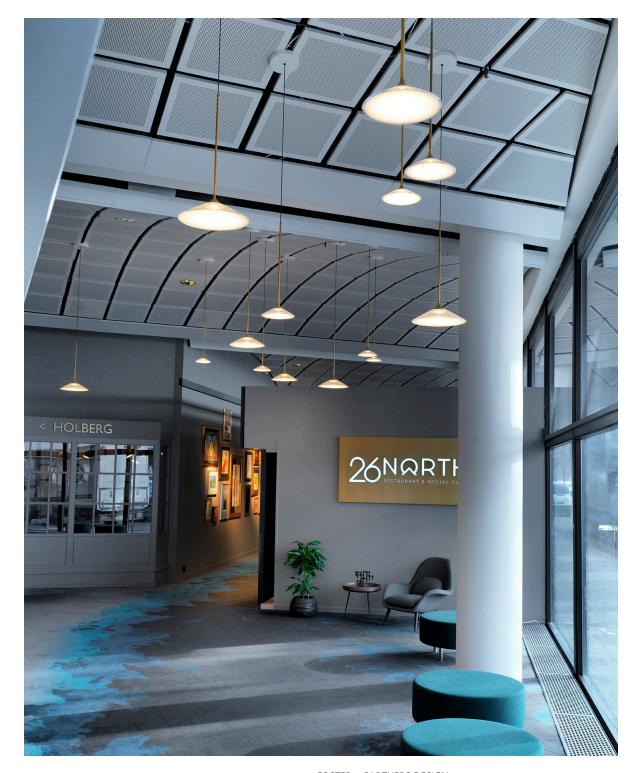

## Composition

Orsa is designed for use as a single unit or as an element of a composition to form the Orsa Chandelier.

# **Projects**

**LIGHT + BUILDING, FRANKFURT, GERMANY**Premiere showcase, industry meeting place
and business forum