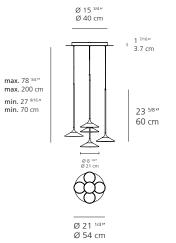

#### ORSA 21

#### ORSA 21

| EMISSION        | Diffused                           |
|-----------------|------------------------------------|
| LIGHT SOURCE    | LED 8.5W 3000K>90CRI               |
| DIMMING FEATURE | Dimmable 2-Wire                    |
| FINISH          | O Clear (diffuser)  ■ Black (pole) |
| CERTIFICATIONS  | c.UL.us listed, IP20               |

#### ORSA 35

#### ORSA 35

| Diffused                          |
|-----------------------------------|
| LED 22W 3000K>90CRI               |
| Dimmable 2-Wire                   |
| ○ Clear (diffuser) ■ Black (pole) |
| c.UL.us listed, IP20              |