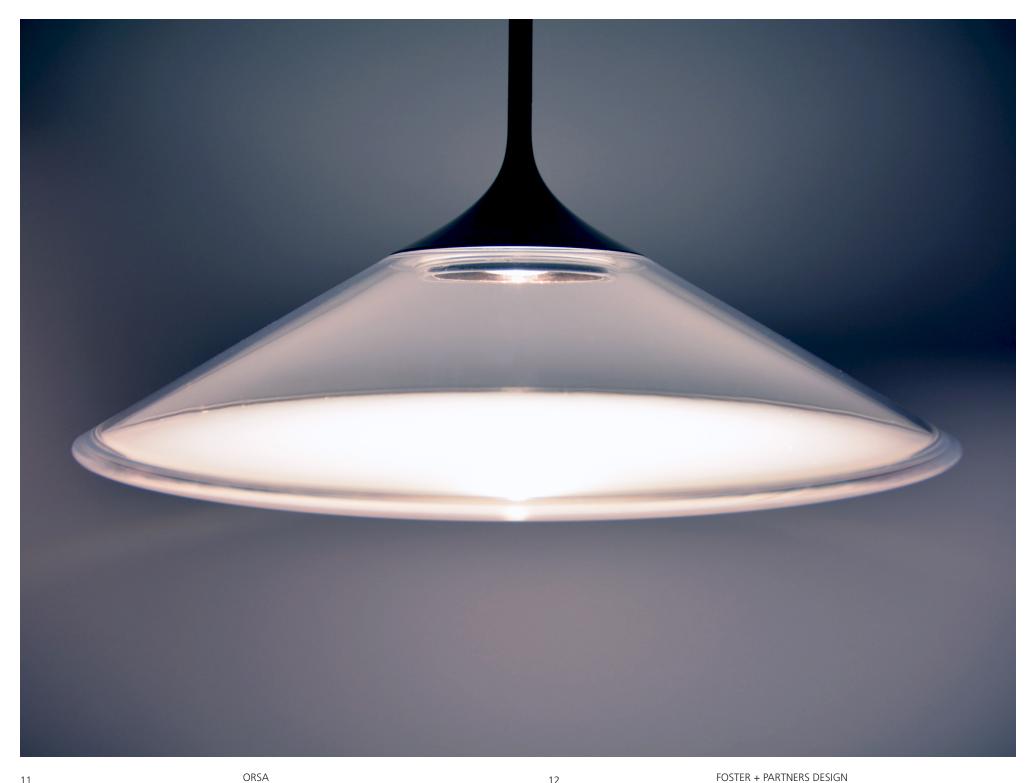

## **Precision**

Orsa is an elegant pendant light, pared down to its essential elements. The glass cover is designed so that the light source remains invisible, giving the appearance of a floating disk of light.

### **Focus**

The diffuser takes its shape from the focused output of the LED. LED light is diffused through a specially engineered etched lens that allows the light to focus over a wider area.