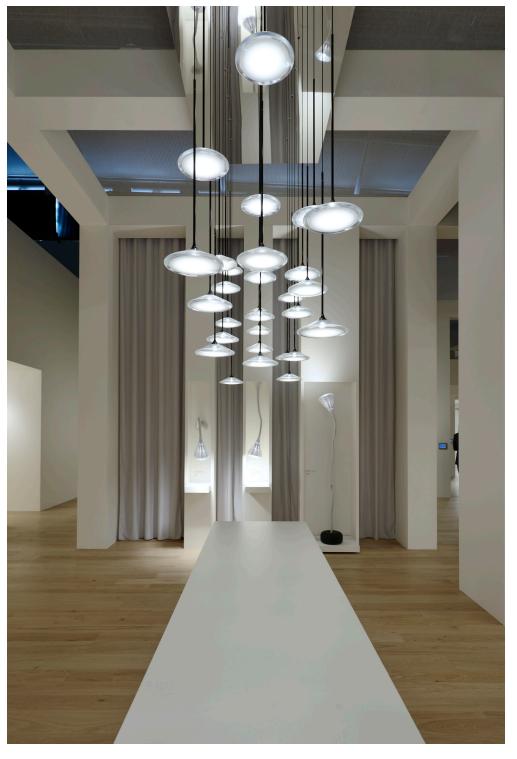

## Composition

Orsa is designed for use as a single unit or as an element of a composition to form the Orsa Chandelier.

## **Orsa** Suspension