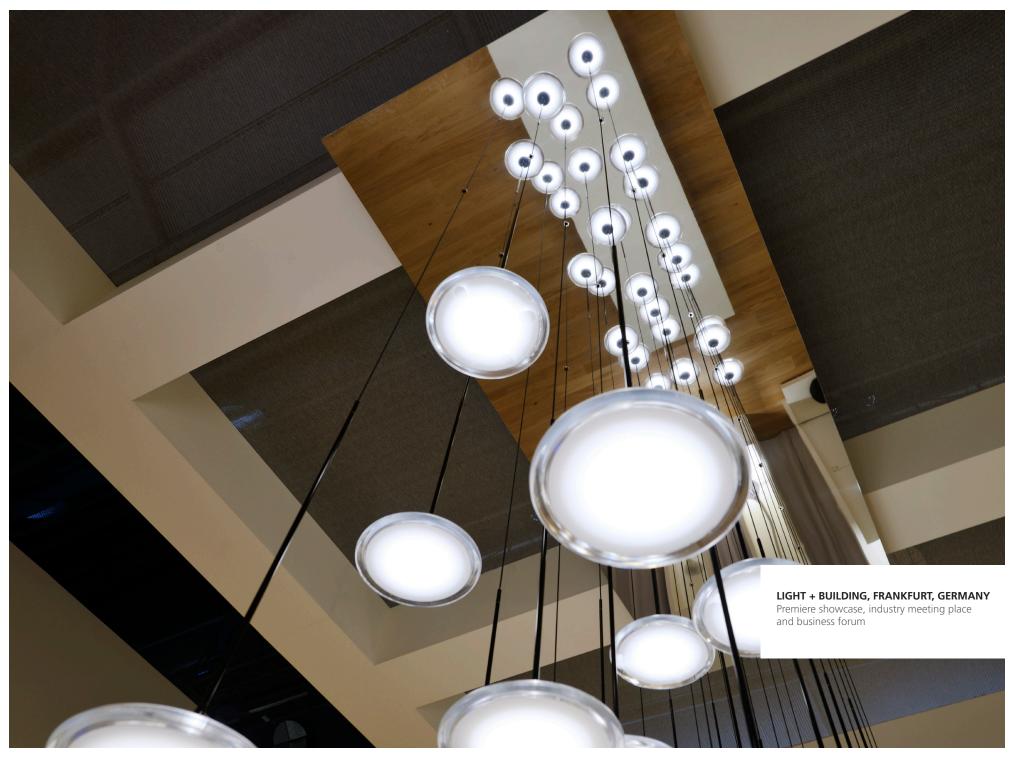

## Composition

Orsa is designed for use as a single unit or as an element of a composition to form the Orsa Chandelier.

# **Projects**

**LIGHT + BUILDING, FRANKFURT, GERMANY**Premiere showcase, industry meeting place
and business forum