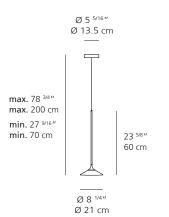

#### ORSA 21

#### ORSA 21

| EMISSION        | Diffused                           |
|-----------------|------------------------------------|
| LIGHT SOURCE    | LED 8.5W 3000K>90CRI               |
| DIMMING FEATURE | Dimmable 2-Wire                    |
| FINISH          | O Clear (diffuser)  ■ Black (pole) |
| CERTIFICATIONS  | c.UL.us listed, IP20               |