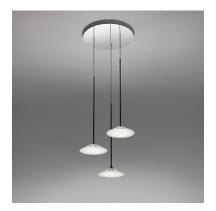

# **Orsa** Suspension

#### ORSA CLUSTER 3X

#### ORSA CLUSTER 3X

| EMISSION        | Diffused                           |
|-----------------|------------------------------------|
| LIGHT SOURCE    | LED 22W 3000K>90CRI                |
| DIMMING FEATURE | Dimmable 2-Wire                    |
| FINISH          | ○ Clear (diffuser)  ■ Black (pole) |
| CERTIFICATIONS  | c.UL.us listed, IP20               |

#### **ORSA CLUSTER 5X**

#### **ORSA CLUSTER 5X**

| Diffused                          |
|-----------------------------------|
| LED 38W 3000K>90CRI               |
| Dimmable 2-Wire                   |
| ○ Clear (diffuser) ■ Black (pole) |
| c.UL.us listed, IP20              |