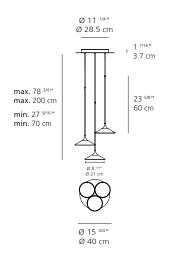

# **Orsa** Suspension

#### ORSA CLUSTER 3X

#### ORSA CLUSTER 3X

| EMISSION        | Diffused                           |
|-----------------|------------------------------------|
| LIGHT SOURCE    | LED 22W 3000K>90CRI                |
| DIMMING FEATURE | Dimmable 2-Wire                    |
| FINISH          | ○ Clear (diffuser)  ■ Black (pole) |
| CERTIFICATIONS  | c.UL.us listed, IP20               |

#### **ORSA CLUSTER 5X**

#### **ORSA CLUSTER 5X**

| Diffused                          |
|-----------------------------------|
| LED 38W 3000K>90CRI               |
| Dimmable 2-Wire                   |
| ○ Clear (diffuser) ■ Black (pole) |
| c.UL.us listed, IP20              |