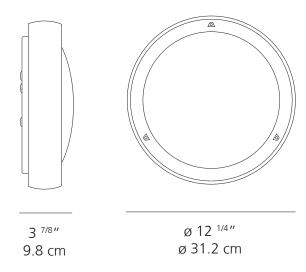

# **REIMAGINED**

The technology behind the Niki wall or ceiling light fixture has been reimagined to adapt to today's standards of intelligent, eco-friendly, and energy efficient LED lighting.

| EMISSION        | Diffused                                                                        |
|-----------------|---------------------------------------------------------------------------------|
| LIGHT SOURCE    | LED, HAL, INC<br>Max 100W E26/A19                                               |
| DIMMING FEATURE | Standard non dimmable                                                           |
| FINISH          | <ul><li>◆ Polished Aluminum</li><li>◆ Satin</li><li>◆ Prismatic Glass</li></ul> |
| CERTIFICATIONS  | c.UL.us listed, ADA                                                             |