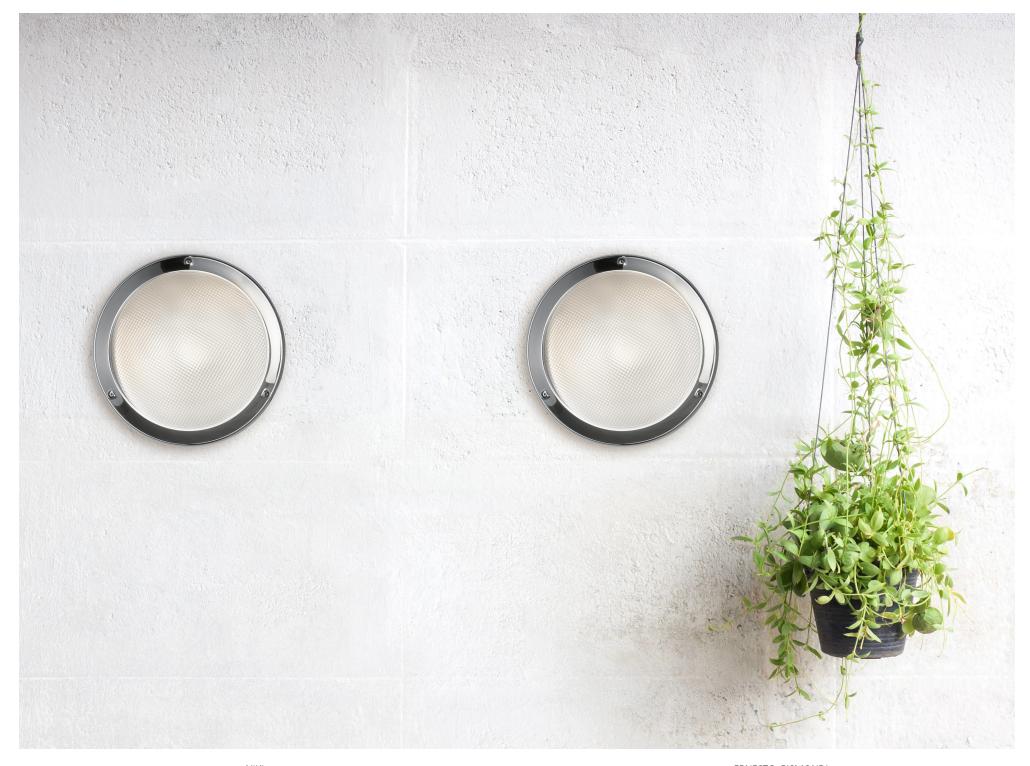

## **TRANSITIONAL**

Niki's design is at a crossroad of classic and modern lighting - a familiarly shaped fixture with prismatic glass capable of effortlessly complimenting any space, whether residential or commercial.

# **REIMAGINED**

The technology behind the Niki wall or ceiling light fixture has been reimagined to adapt to today's standards of intelligent, eco-friendly, and energy efficient LED lighting.

| EMISSION        | Diffused                                                                        |
|-----------------|---------------------------------------------------------------------------------|
| LIGHT SOURCE    | LED, HAL, INC<br>Max 100W E26/A19                                               |
| DIMMING FEATURE | Standard non dimmable                                                           |
| FINISH          | <ul><li>◆ Polished Aluminum</li><li>◆ Satin</li><li>◆ Prismatic Glass</li></ul> |
| CERTIFICATIONS  | c.UL.us listed, ADA                                                             |