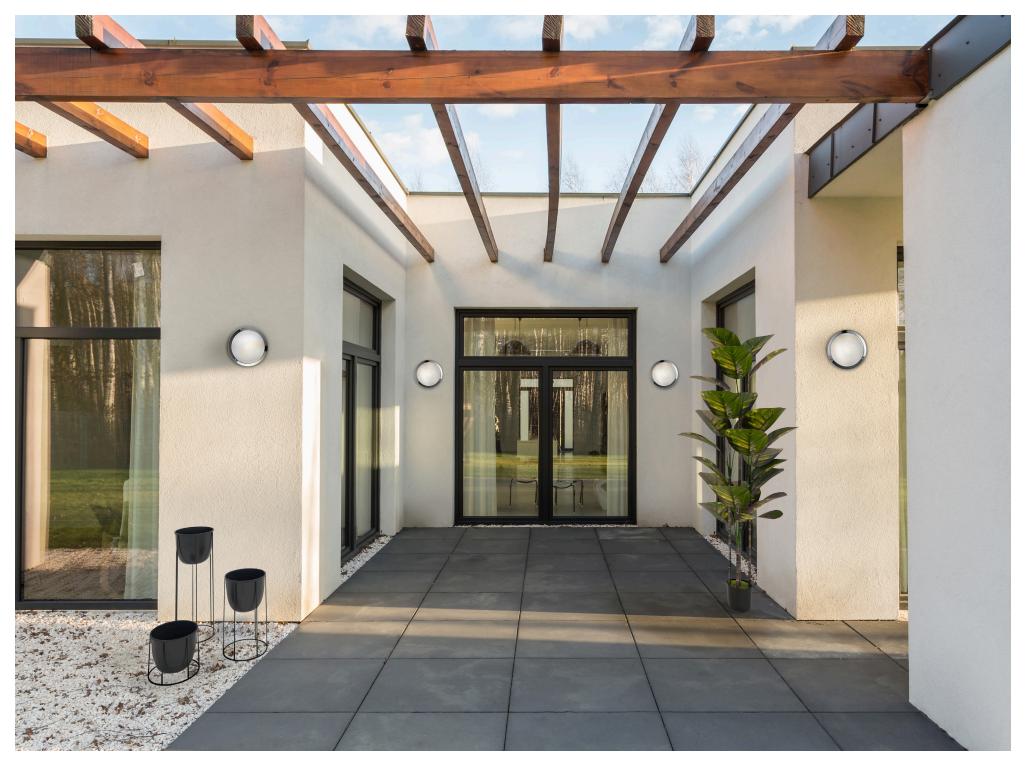

## **TRANSITIONAL**

Niki's design is at a crossroad of classic and modern lighting - a familiarly shaped fixture with prismatic glass capable of effortlessly complimenting any space, whether residential or commercial.

# **REIMAGINED**

The technology behind the Niki wall or ceiling light fixture has been reimagined to adapt to today's standards of intelligent, eco-friendly, and energy efficient LED lighting.

| EMISSION        | Diffused                                                                        |
|-----------------|---------------------------------------------------------------------------------|
| LIGHT SOURCE    | LED, HAL, INC<br>Max 100W E26/A19                                               |
| DIMMING FEATURE | Standard non dimmable                                                           |
| FINISH          | <ul><li>◆ Polished Aluminum</li><li>◆ Satin</li><li>◆ Prismatic Glass</li></ul> |
| CERTIFICATIONS  | c.UL.us listed, ADA                                                             |