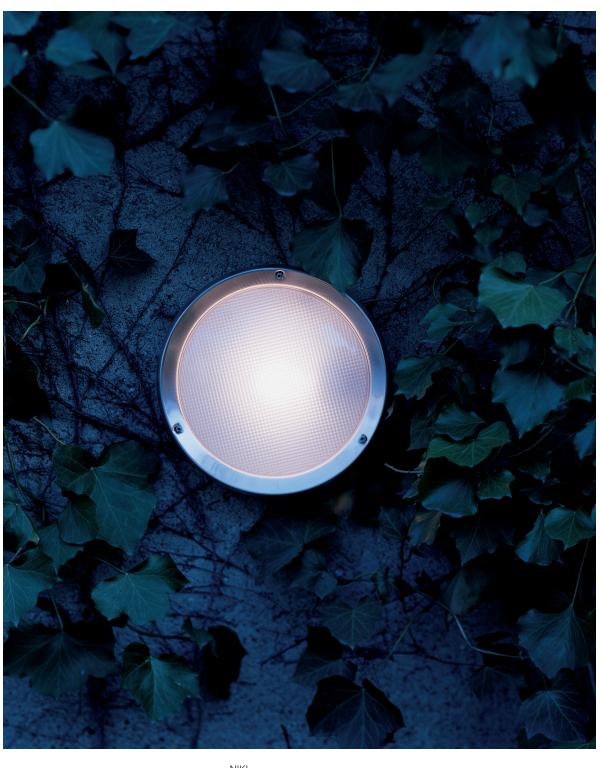

## **TRANSITIONAL**

Niki's design is at a crossroad of classic and modern lighting - a familiarly shaped fixture with prismatic glass capable of effortlessly complimenting any space, whether residential or commercial.

# **REIMAGINED**

The technology behind the Niki wall or ceiling light fixture has been reimagined to adapt to today's standards of intelligent, eco-friendly, and energy efficient LED lighting.

| EMISSION        | Diffused                                                                        |
|-----------------|---------------------------------------------------------------------------------|
| LIGHT SOURCE    | LED, HAL, INC<br>Max 100W E26/A19                                               |
| DIMMING FEATURE | Standard non dimmable                                                           |
| FINISH          | <ul><li>◆ Polished Aluminum</li><li>◆ Satin</li><li>◆ Prismatic Glass</li></ul> |
| CERTIFICATIONS  | c.UL.us listed, ADA                                                             |