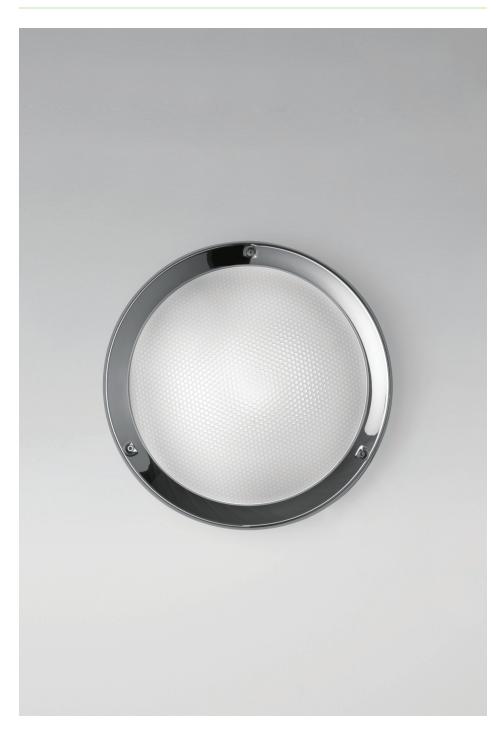

## **TRANSITIONAL**

Niki's design is at a crossroad of classic and modern lighting - a familiarly shaped fixture with prismatic glass capable of effortlessly complimenting any space, whether residential or commercial.

# **REIMAGINED**

The technology behind the Niki wall or ceiling light fixture has been reimagined to adapt to today's standards of intelligent, eco-friendly, and energy efficient LED lighting.

| EMISSION        | Diffused                                                                        |
|-----------------|---------------------------------------------------------------------------------|
| LIGHT SOURCE    | LED, HAL, INC<br>Max 100W E26/A19                                               |
| DIMMING FEATURE | Standard non dimmable                                                           |
| FINISH          | <ul><li>◆ Polished Aluminum</li><li>◆ Satin</li><li>◆ Prismatic Glass</li></ul> |
| CERTIFICATIONS  | c.UL.us listed, ADA                                                             |