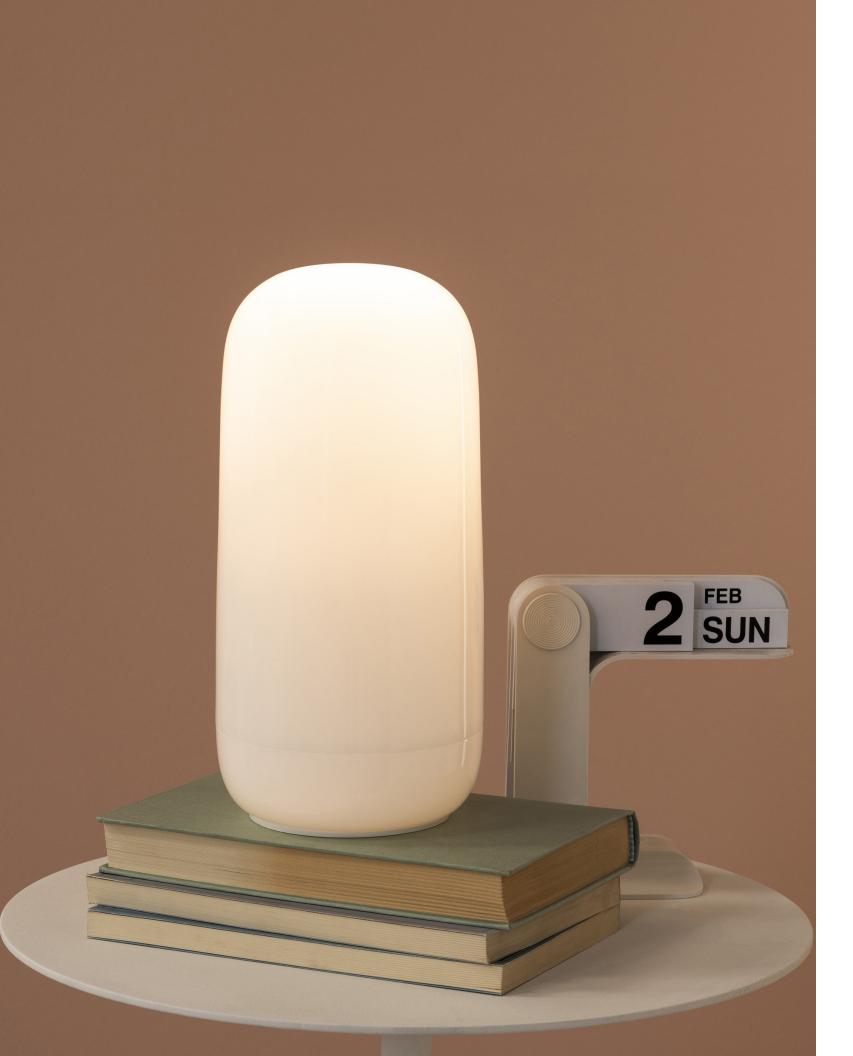

# → Gople Portable

The Gople family keeps growing, with new versions dedicated to different lighting design languages. It now becomes a portable lamp that offers an impressive 26-hours of running time without mains electricity. Thus, everyone can be the architect of light in their own space, wherever it may be. Gople's characteristic diffuser is made of plastic in order to withstand use across a wide spectrum of spaces and situations. Inside, it allows just a glimpse of the hi-tech LED light source which also houses the batteries.

## → Gople Portable

It is perfect for everyday lighting scenarios in personal spaces, but also for more social moments. Minimalist and simple in its elegant shape, it becomes an ideal, flexible element for lighting bars and restaurants, where it enables an unconstrained vision for lighting scenarios and ambiances that can change freely in line with organisation of spaces. It has no protection against contact with water but its lightweight and durable design means it can accompany us outdoors too.