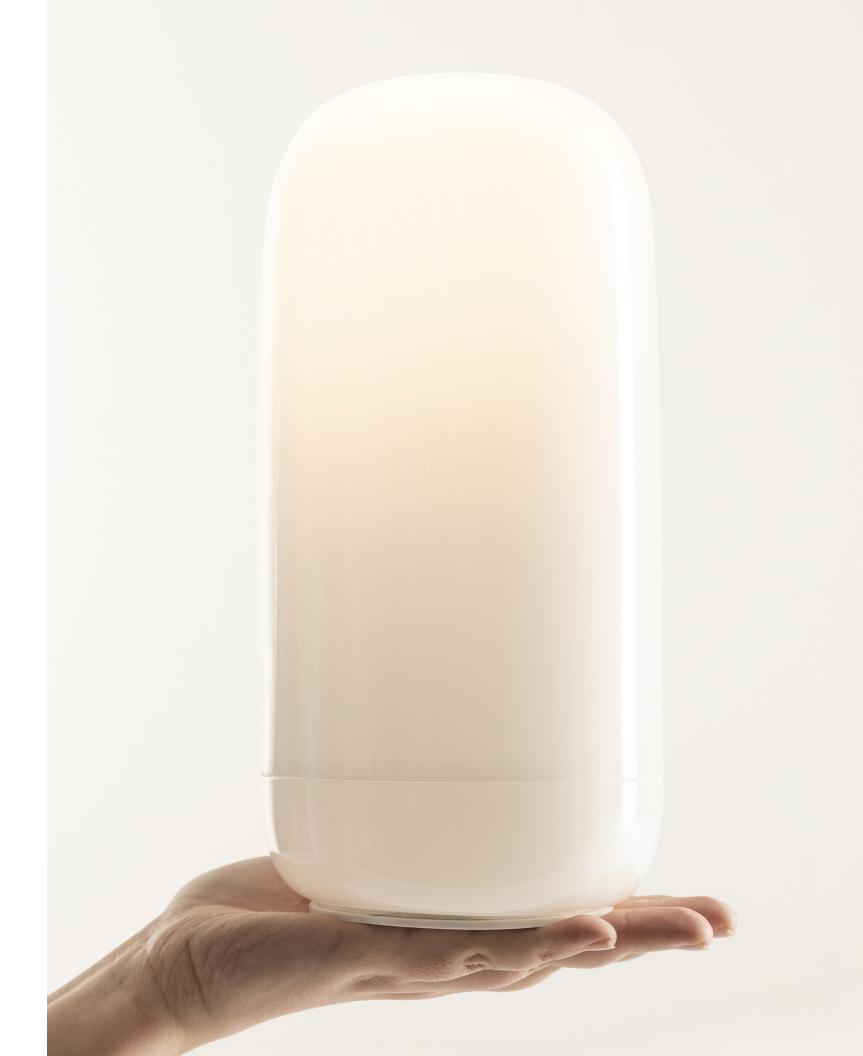

# → Gople Portable

The Gople family keeps growing, with new versions dedicated to different lighting design languages. It now becomes a portable lamp that offers an impressive 26-hours of running time without mains electricity. Thus, everyone can be the architect of light in their own space, wherever it may be. Gople's characteristic diffuser is made of plastic in order to withstand use across a wide spectrum of spaces and situations. Inside, it allows just a glimpse of the hi-tech LED light source which also houses the batteries.

## → Gople Portable

It is perfect for everyday lighting scenarios in personal spaces, but also for more social moments. Minimalist and simple in its elegant shape, it becomes an ideal, flexible element for lighting bars and restaurants, where it enables an unconstrained vision for lighting scenarios and ambiances that can change freely in line with organisation of spaces. It has no protection against contact with water but its lightweight and durable design means it can accompany us outdoors too.