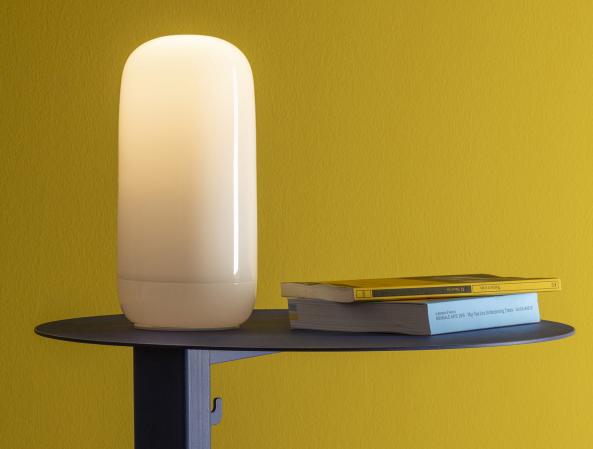

# → Gople Portable

The Gople family keeps growing, with new versions dedicated to different lighting design languages. It now becomes a portable lamp that offers an impressive 26-hours of running time without mains electricity. Thus, everyone can be the architect of light in their own space, wherever it may be. Gople's characteristic diffuser is made of plastic in order to withstand use across a wide spectrum of spaces and situations. Inside, it allows just a glimpse of the hi-tech LED light source which also houses the batteries.

## → Gople Portable

It is perfect for everyday lighting scenarios in personal spaces, but also for more social moments. Minimalist and simple in its elegant shape, it becomes an ideal, flexible element for lighting bars and restaurants, where it enables an unconstrained vision for lighting scenarios and ambiances that can change freely in line with organisation of spaces. It has no protection against contact with water but its lightweight and durable design means it can accompany us outdoors too.