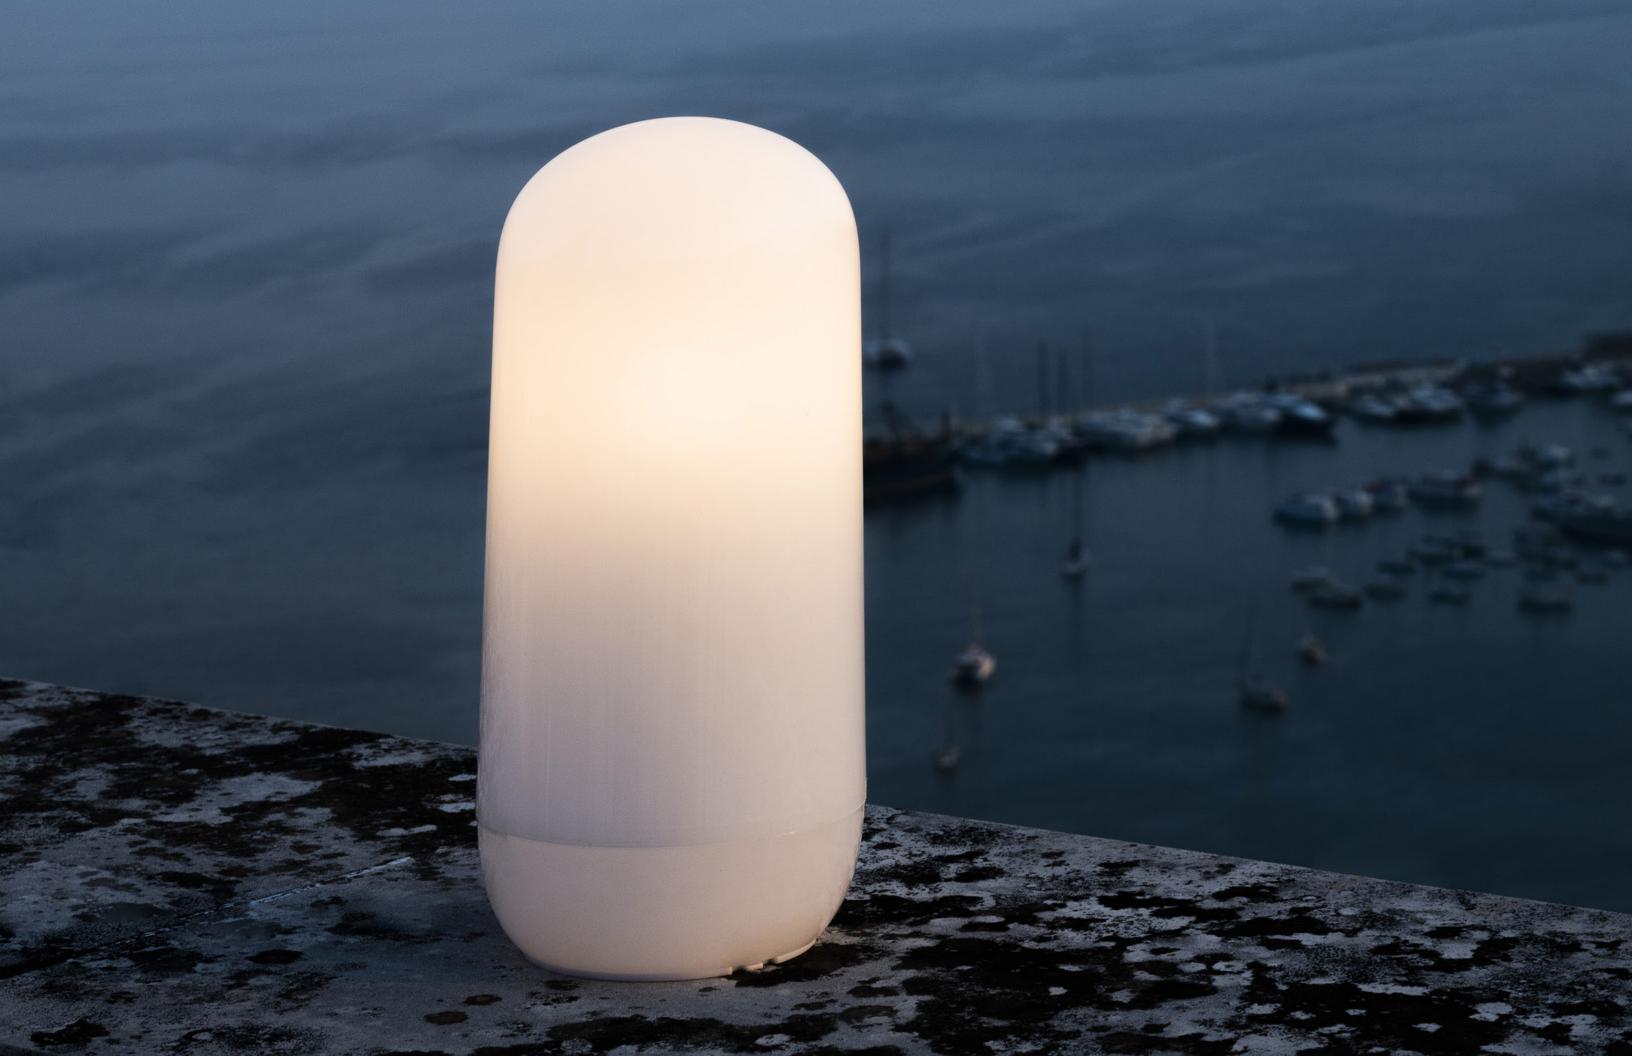

# → Gople Portable

The Gople family keeps growing, with new versions dedicated to different lighting design languages. It now becomes a portable lamp that offers an impressive 26-hours of running time without mains electricity. Thus, everyone can be the architect of light in their own space, wherever it may be. Gople's characteristic diffuser is made of plastic in order to withstand use across a wide spectrum of spaces and situations. Inside, it allows just a glimpse of the hi-tech LED light source which also houses the batteries.

## → Gople Portable

It is perfect for everyday lighting scenarios in personal spaces, but also for more social moments. Minimalist and simple in its elegant shape, it becomes an ideal, flexible element for lighting bars and restaurants, where it enables an unconstrained vision for lighting scenarios and ambiances that can change freely in line with organisation of spaces. It has no protection against contact with water but its lightweight and durable design means it can accompany us outdoors too.