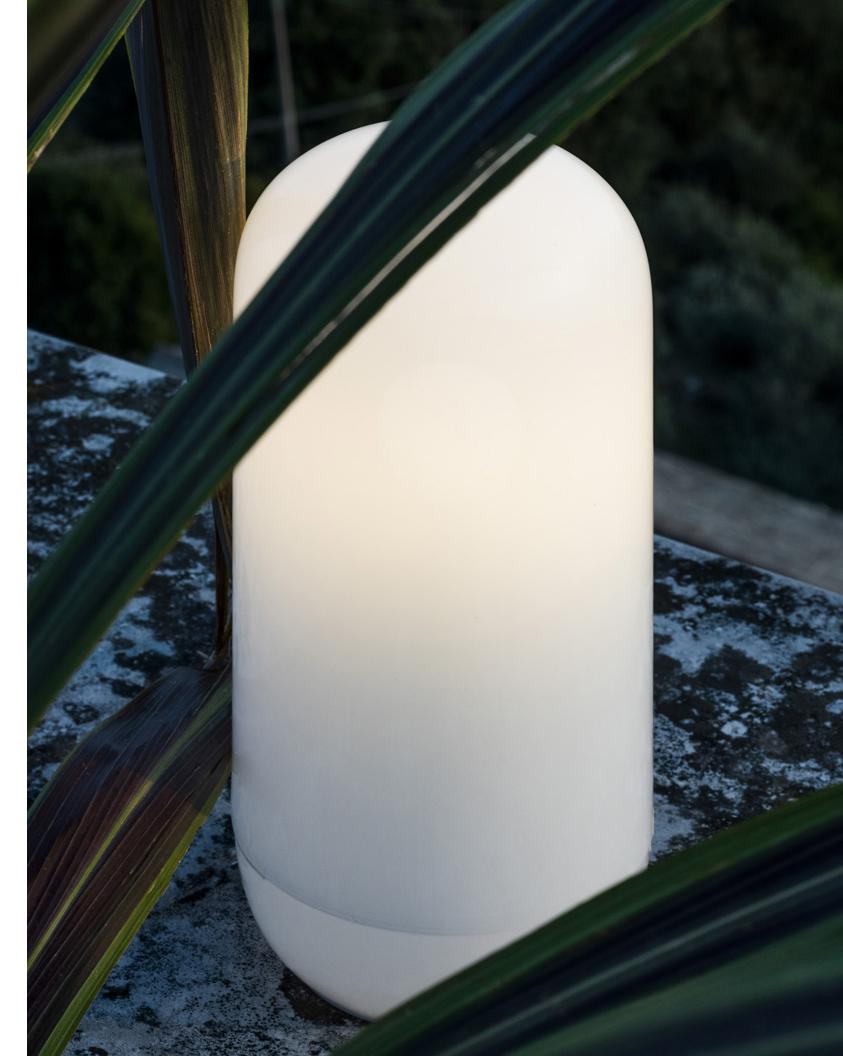

# → Gople Portable

The Gople family keeps growing, with new versions dedicated to different lighting design languages. It now becomes a portable lamp that offers an impressive 26-hours of running time without mains electricity. Thus, everyone can be the architect of light in their own space, wherever it may be. Gople's characteristic diffuser is made of plastic in order to withstand use across a wide spectrum of spaces and situations. Inside, it allows just a glimpse of the hi-tech LED light source which also houses the batteries.

## → Gople Portable

It is perfect for everyday lighting scenarios in personal spaces, but also for more social moments. Minimalist and simple in its elegant shape, it becomes an ideal, flexible element for lighting bars and restaurants, where it enables an unconstrained vision for lighting scenarios and ambiances that can change freely in line with organisation of spaces. It has no protection against contact with water but its lightweight and durable design means it can accompany us outdoors too.