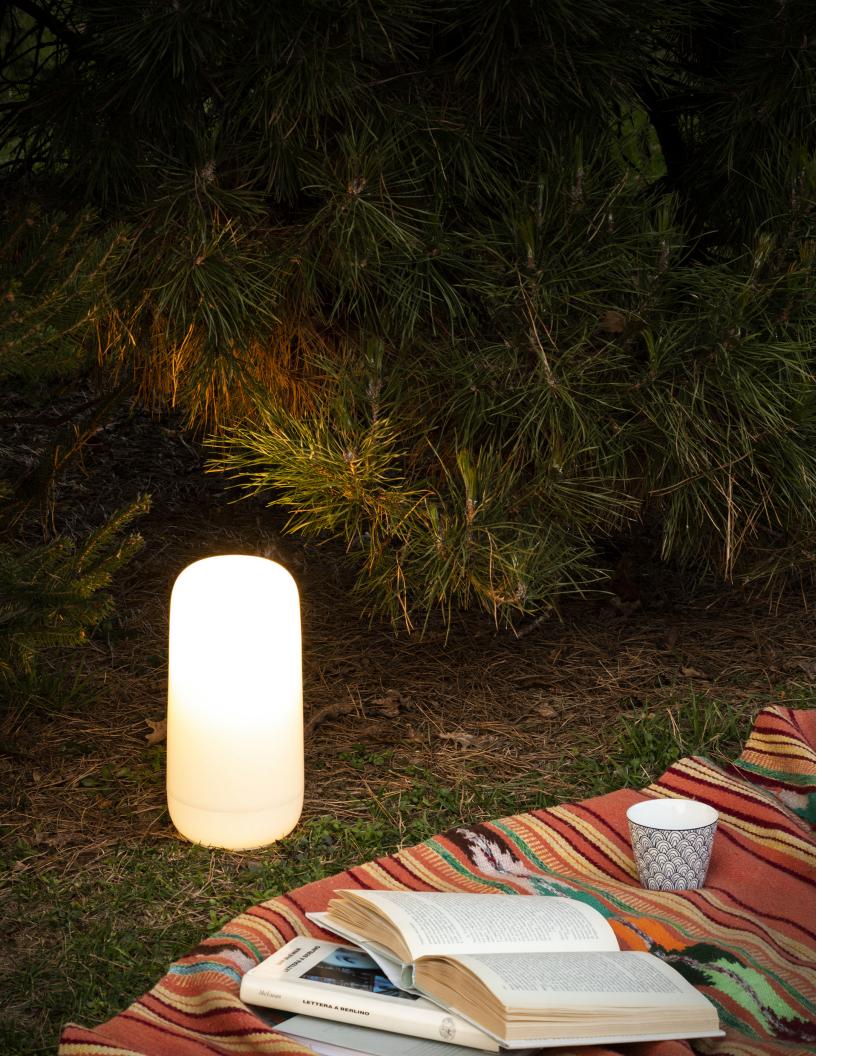

# → Gople Portable

The Gople family keeps growing, with new versions dedicated to different lighting design languages. It now becomes a portable lamp that offers an impressive 26-hours of running time without mains electricity. Thus, everyone can be the architect of light in their own space, wherever it may be. Gople's characteristic diffuser is made of plastic in order to withstand use across a wide spectrum of spaces and situations. Inside, it allows just a glimpse of the hi-tech LED light source which also houses the batteries.

## → Gople Portable

It is perfect for everyday lighting scenarios in personal spaces, but also for more social moments. Minimalist and simple in its elegant shape, it becomes an ideal, flexible element for lighting bars and restaurants, where it enables an unconstrained vision for lighting scenarios and ambiances that can change freely in line with organisation of spaces. It has no protection against contact with water but its lightweight and durable design means it can accompany us outdoors too.

Every element is designed to guarantee excellent light quality with high efficiency and low energy consumption.

Long running times unplugged from the mains (8-11-32 hours) go hand-in-hand with rapid recharging times. The soft, diffused light emission can be adjusted to 3 different brightness settings to create different ambiances.