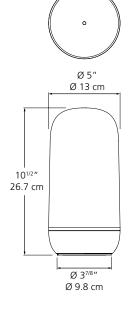

## Technical Data

Gople Portable Table

O White

### Materials:

Diffuser and base in opaque injection molded PMMA

| W        | Voltage |
|----------|---------|
| LED 2.4W | 120V    |

| CCT   | <b>Delivered Lumens</b> | CRI |
|-------|-------------------------|-----|
| 3000K | 212 lm                  | >80 |