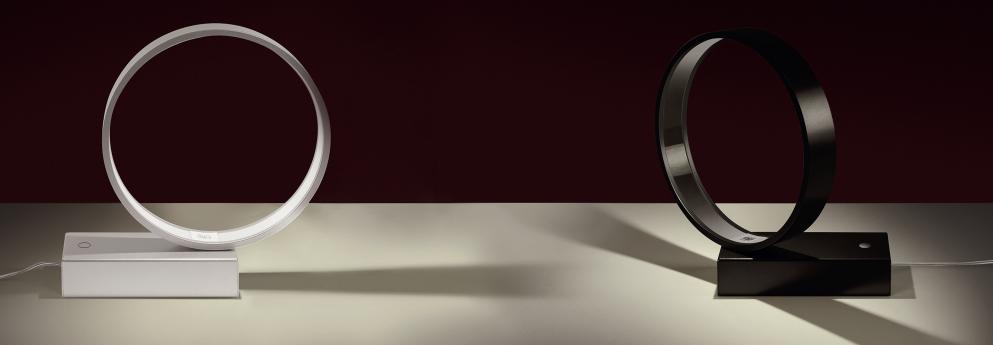

### **MINIMAL**

The simple and innovative design of Eclittica blends into any space. Its basic circle shape participates to the minimalism of the design while allowing for optimum distribution of light in the space.

# **TECHNOLOGY**

Eclittica understands energy and efficiency, integrating LED technology directly to its design with great attention to details.

| EMISSION        | Diffused                      |
|-----------------|-------------------------------|
| LIGHT SOURCE    | LED 14W 3000K > 80CRI         |
| DIMMING FEATURE | Dimmer switch located on base |
| FINISH          | ○ White<br>■ Black            |
| CERTIFICATIONS  | c.UL.us listed                |