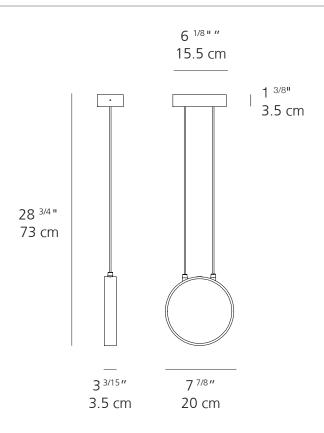

13

| EMISSION        | Diffused              |
|-----------------|-----------------------|
| LIGHT SOURCE    | LED 14W 3000K > 80CRI |
| DIMMING FEATURE | Dimmable              |
| FINISH          | ○ White<br>■ Black    |
| CERTIFICATIONS  | c.UL.us listed        |