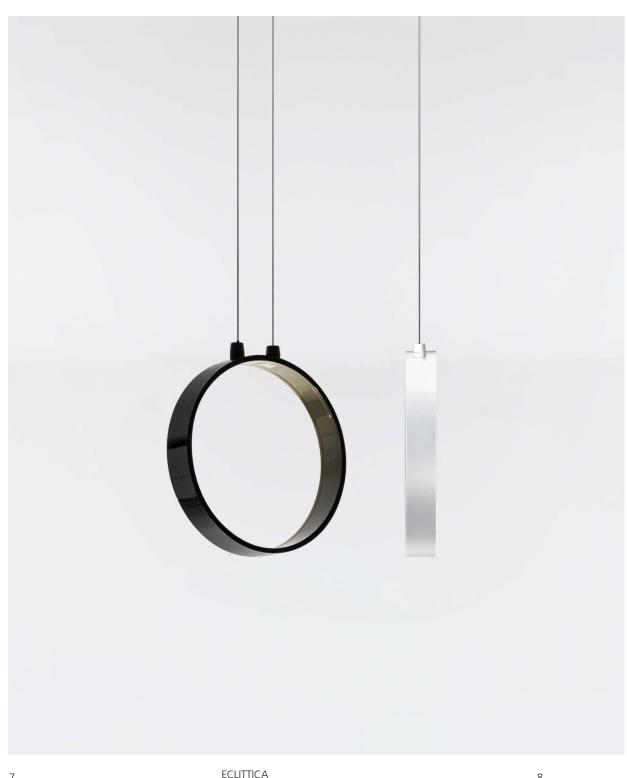

### **MINIMAL**

The simple and innovative design of Eclittica blends into any space. Its basic circle shape participates to the minimalism of the design while allowing for optimum distribution of light in the space.