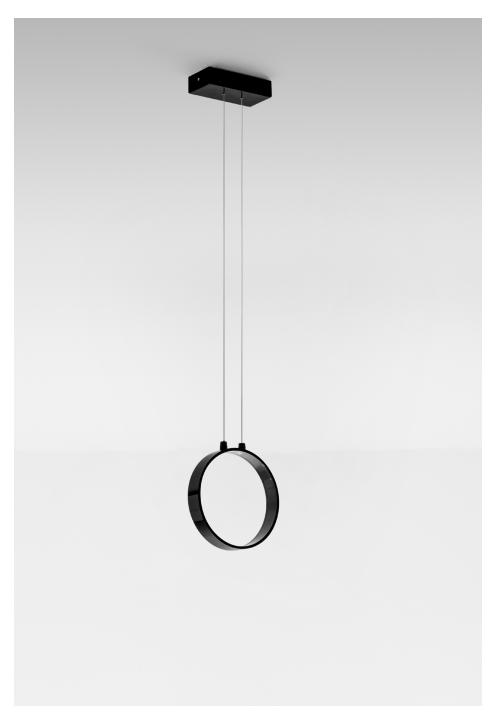

### **MINIMAL**

The simple and innovative design of Eclittica blends into any space. Its basic circle shape participates to the minimalism of the design while allowing for optimum distribution of light in the space.

13

| EMISSION        | Diffused              |
|-----------------|-----------------------|
| LIGHT SOURCE    | LED 14W 3000K > 80CRI |
| DIMMING FEATURE | Dimmable              |
| FINISH          | ○ White<br>■ Black    |
| CERTIFICATIONS  | c.UL.us listed        |