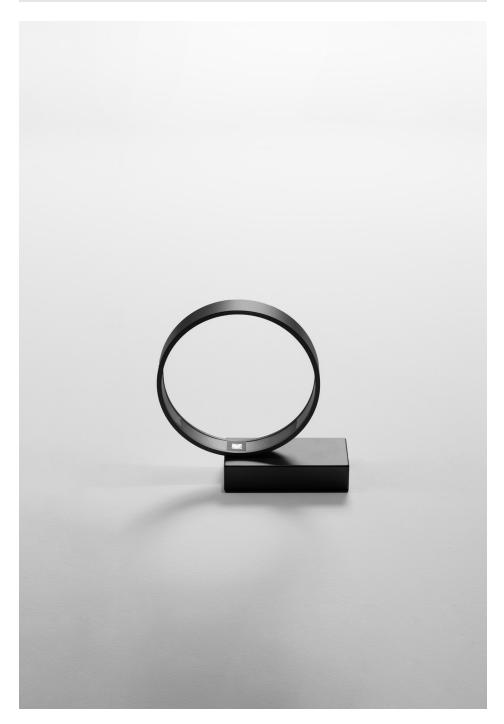

# **TECHNOLOGY**

Eclittica understands energy and efficiency, integrating LED technology directly to its design with great attention to details.

| EMISSION        | Diffused                      |
|-----------------|-------------------------------|
| LIGHT SOURCE    | LED 14W 3000K > 80CRI         |
| DIMMING FEATURE | Dimmer switch located on base |
| FINISH          | ○ White<br>■ Black            |
| CERTIFICATIONS  | c.UL.us listed                |