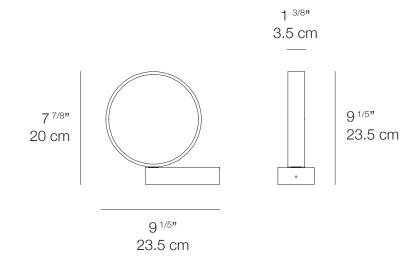

# **TECHNOLOGY**

Eclittica understands energy and efficiency, integrating LED technology directly to its design with great attention to details.

| EMISSION        | Diffused                      |
|-----------------|-------------------------------|
| LIGHT SOURCE    | LED 14W 3000K > 80CRI         |
| DIMMING FEATURE | Dimmer switch located on base |
| FINISH          | ○ White<br>■ Black            |
| CERTIFICATIONS  | c.UL.us listed                |