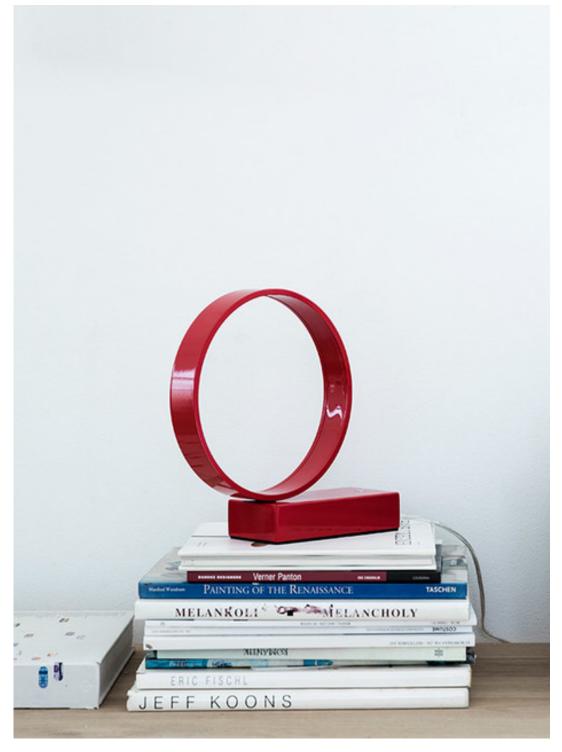

### **MINIMAL**

The simple and innovative design of Eclittica blends into any space. Its basic circle shape participates to the minimalism of the design while allowing for optimum distribution of light in the space.