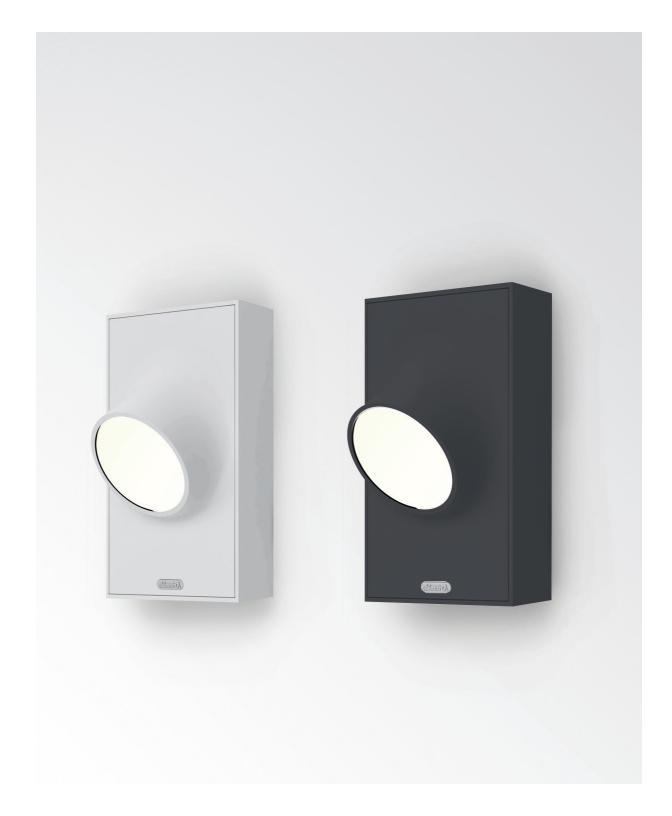

# **VERSATILITY**

Available in wall and floor models, in various sizes and anthracite grey and grey finishes, emitting unilateral or bilateral light, Ciclope enhances any outdoor space with its broad spectrum of versatility.

# SIMPLICITY

Composed of an aluminum body and stem with a polycarbonate diffuser, Ciclope creates a harmonious balance between broad utility and simple design.

## FINISH

17 cm

5 cm

white RAL9002
anthracite grey

c.UL.us listed

**CICLOPE 50** floor CICLOPE 90 floor

**EMISSION** 

diffused unilateral or bilateral emission

#### FINISH

white RAL9002

anthracite grey