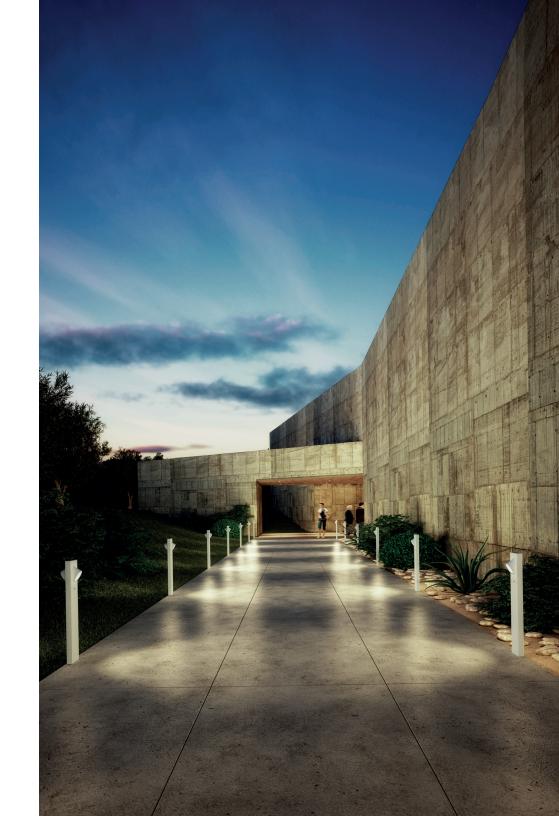

# **VERSATILITY**

Available in wall and floor models, in various sizes and anthracite grey and grey finishes, emitting unilateral or bilateral light, Ciclope enhances any outdoor space with its broad spectrum of versatility.

# SIMPLICITY

Composed of an aluminum body and stem with a polycarbonate diffuser, Ciclope creates a harmonious balance between broad utility and simple design.