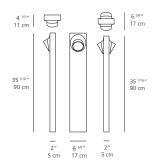

## FINISH

17 cm

5 cm

white RAL9002
anthracite grey

c.UL.us listed

**CICLOPE 50** floor CICLOPE 90 floor

**EMISSION** 

diffused unilateral or bilateral emission

#### DIMENSIONS

**CERTIFICATIONS** 

c.UL.us listed

#### DIMENSIONS

**CERTIFICATIONS** 

c.UL.us listed

For retail sales contact information, please visit www.artemide.net/store-locator

For contract sales contact information, please visit www.artemide.net/contract-sales