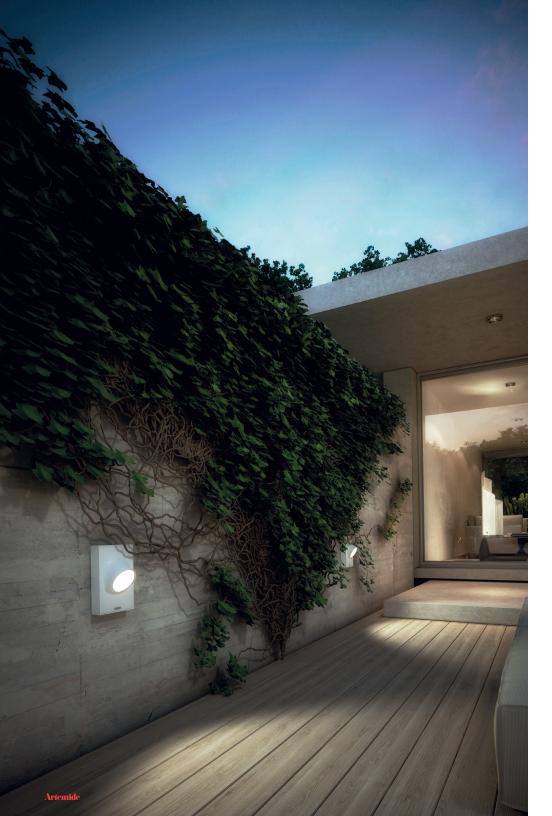

# **VERSATILITY**

Available in wall and floor models, in various sizes and anthracite grey and grey finishes, emitting unilateral or bilateral light, Ciclope enhances any outdoor space with its broad spectrum of versatility.

# **CICLOPE** wall