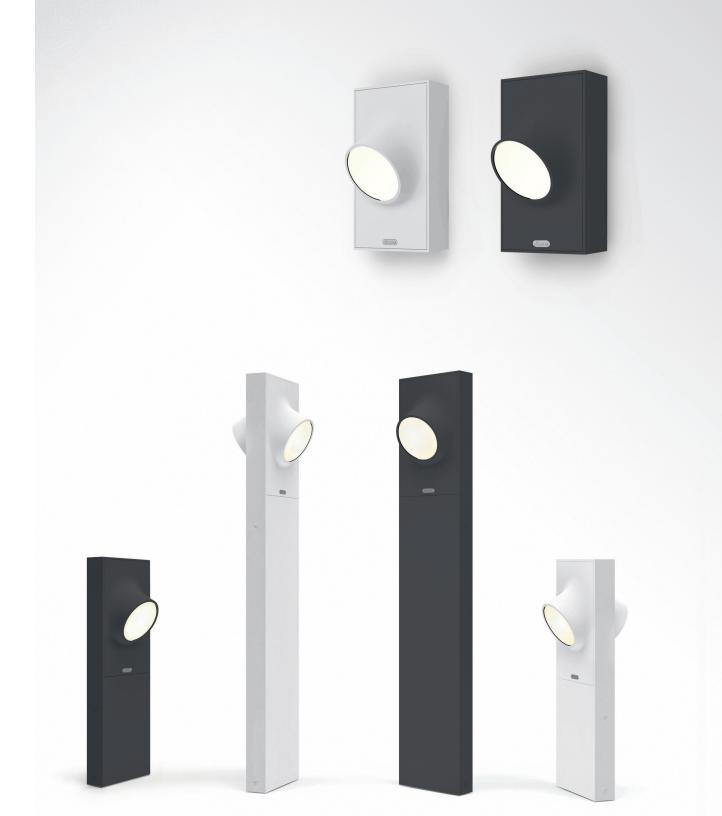

# **VERSATILITY**

Available in wall and floor models, in various sizes and anthracite grey and grey finishes, emitting unilateral or bilateral light, Ciclope enhances any outdoor space with its broad spectrum of versatility.

# SIMPLICITY

Composed of an aluminum body and stem with a polycarbonate diffuser, Ciclope creates a harmonious balance between broad utility and simple design.

# **CICLOPE** wall

## FINISH

17 cm

5 cm

white RAL9002
anthracite grey

c.UL.us listed

**CICLOPE 50** floor CICLOPE 90 floor

**EMISSION** 

diffused unilateral or bilateral emission

#### DIMENSIONS

**CERTIFICATIONS** 

c.UL.us listed

#### DIMENSIONS

**CERTIFICATIONS** 

c.UL.us listed

For retail sales contact information, please visit www.artemide.net/store-locator

For contract sales contact information, please visit www.artemide.net/contract-sales