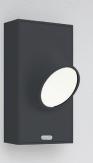

# **CICLOPE** wall

### **EMISSION**

diffused

## LIGHT SOURCE

LED 6.5W 3000K >80 CRI

### DIMMING FEATURE

standard non dimmable

## FINISH

17 cm

5 cm

white RAL9002
anthracite grey

c.UL.us listed

**CICLOPE 50** floor CICLOPE 90 floor

**EMISSION** 

diffused unilateral or bilateral emission