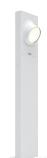

# **CICLOPE** wall

### **EMISSION**

diffused

## LIGHT SOURCE

LED 6.5W 3000K >80 CRI

### DIMMING FEATURE

standard non dimmable

## FINISH

17 cm

5 cm

white RAL9002
anthracite grey

c.UL.us listed

**CICLOPE 50** floor CICLOPE 90 floor

**EMISSION** 

diffused unilateral or bilateral emission