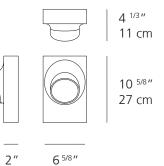

#### DIMENSIONS

## FINISH

17 cm

5 cm

white RAL9002
anthracite grey

c.UL.us listed

**CICLOPE 50** floor CICLOPE 90 floor

**EMISSION** 

diffused unilateral or bilateral emission