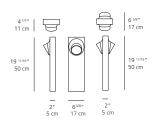

## FINISH

17 cm

5 cm

white RAL9002
anthracite grey

c.UL.us listed

**CICLOPE 50** floor CICLOPE 90 floor

**EMISSION** 

diffused unilateral or bilateral emission

#### DIMENSIONS

**CERTIFICATIONS** 

c.UL.us listed

#### DIMENSIONS

**CERTIFICATIONS** 

c.UL.us listed

For retail sales contact information, please visit www.artemide.net/store-locator

For contract sales contact information, please visit www.artemide.net/contract-sales