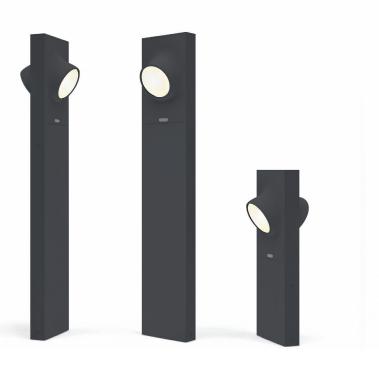

# **VERSATILITY**

Available in wall and floor models, in various sizes and anthracite grey and grey finishes, emitting unilateral or bilateral light, Ciclope enhances any outdoor space with its broad spectrum of versatility.

## FINISH

17 cm

5 cm

white RAL9002
anthracite grey

c.UL.us listed

**CICLOPE 50** floor CICLOPE 90 floor

**EMISSION** 

diffused unilateral or bilateral emission

#### DIMENSIONS

**CERTIFICATIONS** 

c.UL.us listed

#### DIMENSIONS

**CERTIFICATIONS** 

c.UL.us listed

For retail sales contact information, please visit www.artemide.net/store-locator

For contract sales contact information, please visit www.artemide.net/contract-sales