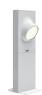

# **CICLOPE** wall

### **EMISSION**

diffused

## LIGHT SOURCE

LED 6.5W 3000K >80 CRI

### DIMMING FEATURE

standard non dimmable

## FINISH

17 cm

5 cm

white RAL9002
anthracite grey

c.UL.us listed

**CICLOPE 50** floor CICLOPE 90 floor

**EMISSION** 

diffused unilateral or bilateral emission