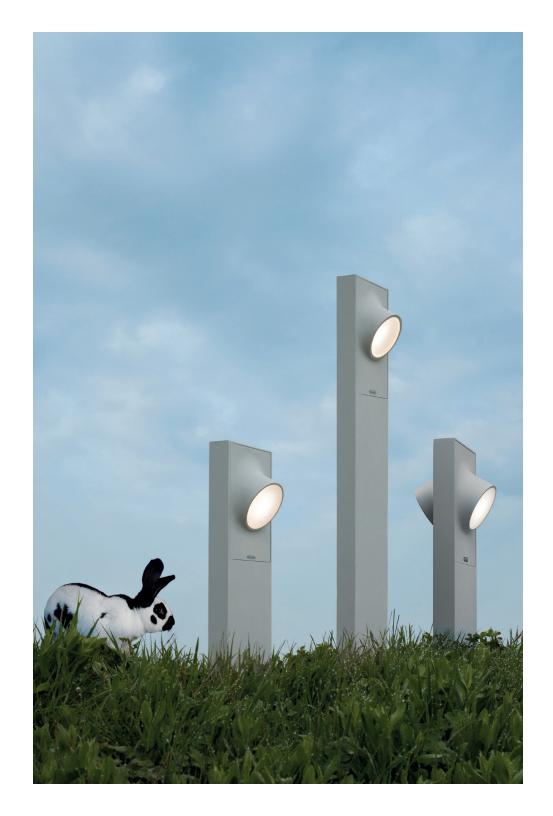

# **VERSATILITY**

Available in wall and floor models, in various sizes and anthracite grey and grey finishes, emitting unilateral or bilateral light, Ciclope enhances any outdoor space with its broad spectrum of versatility.

# SIMPLICITY

Composed of an aluminum body and stem with a polycarbonate diffuser, Ciclope creates a harmonious balance between broad utility and simple design.